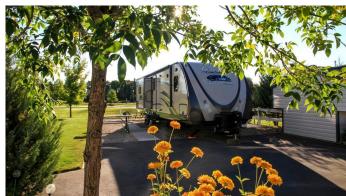

## \$180,000

0 Bedroom, 0.00 Bathroom, Land on 0.08 Acres

Gleniffer Lake, Rural Red Deer County, Alberta

Your wait is over! This outstanding, oversize, pie shaped lot at Gleniffer Lake Resort is ready for your RV, or your get away from it all, cottage/park model or your permanent retirement home. One of the best locations in the park. Imagine having the practice putting green just outside your gate? The golf course views are amazing and no golf balls, ever in the yard. The lot boasts a paved driveway, beautiful landscaping, underground sprinkler system, two sheds, and straight, back in access. There is loads of visitor parking just steps away and the first tee box is a two-minute walk.

association. This phase (Phase 4) also allows site-built cottages/homes to a height of 24 feet.

The resort boasts state of the art, water & sewer treatment facilities, and fiber-optic internet is also here! (The trailer is NOT included)