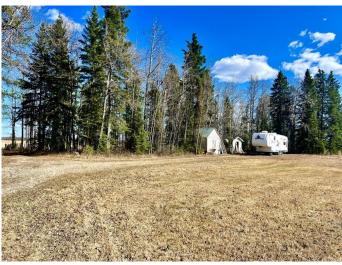

#### \$220,000

0 Bedroom, 0.00 Bathroom, Land on 3.63 Acres

NONE, Rural Clearwater County, Alberta

Nicely treed 3.64-acre parcel tucked away on a quiet country road, offering peace and privacy with the convenience of quick access to Hwy 11 and Rocky Mountain House. This well-equipped acreage features an established gravel pad for a mobile home, complete with services including a drilled well with pressure tank, power, propane tank, and septic system. Two storage shedsâ€"including a concrete-floored well houseâ€"add extra functionality. An established driveway leads to the mobile pad, with a second access lane reaching the back of the property. If you are planning to build put your house up front and use the second drive for your shop or switch it up. Ideal for hobby farming or animal lovers, the property will be perimeter fenced, includes some interior fencing, and is outfitted with an automatic stock waterer. Enjoy a big lawn area and plenty of space for a large garden. A great rural setup with the essentials already in place!