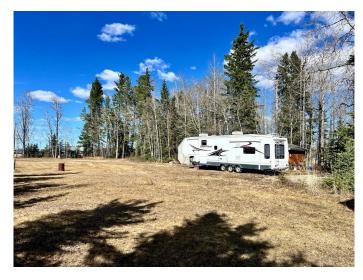

#### \$220,000

0 Bedroom, 0.00 Bathroom, Land on 3.63 Acres

NONE, Rural Clearwater County, Alberta

Nicely treed 3.64-acre parcel tucked away on a quiet country road, offering peace and privacy with the convenience of quick access to Hwy 11 and Rocky Mountain House. This well-equipped acreage features an established gravel pad for a mobile home, complete with services including a drilled well with pressure tank, power, propane tank, and septic system. Two storage shedsâ€"including a concrete-floored well houseâ€"add extra functionality. An established driveway leads to the mobile pad, with a second access lane reaching the back of the property. If you are planning to build put your house up front and use the second drive for your shop or switch it up. Ideal for hobby farming or animal lovers, the property will be perimeter fenced, includes some interior fencing, and is outfitted with an automatic stock waterer. Enjoy a big lawn area and plenty of space for a large garden. A great rural setup with the essentials already in place!