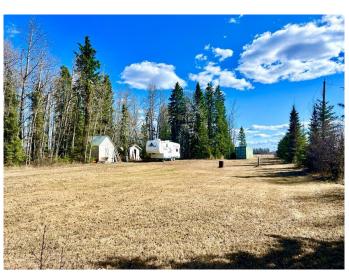

#### \$220,000

0 Bedroom, 0.00 Bathroom, Land on 3.63 Acres

NONE, Rural Clearwater County, Alberta

Nicely treed 3.64-acre parcel tucked away on a quiet country road, offering peace and privacy with the convenience of quick access to Hwy 11 and Rocky Mountain House. This well-equipped acreage features an established gravel pad for a mobile home, complete with services including a drilled well with pressure tank, power, propane tank, and septic system. Two storage shedsâ€"including a concrete-floored well houseâ€"add extra functionality. An established driveway leads to the mobile pad, with a second access lane reaching the back of the property. If you are planning to build put your house up front and use the second drive for your shop or switch it up. Ideal for hobby farming or animal lovers, the property will be perimeter fenced, includes some interior fencing, and is outfitted with an automatic stock waterer. Enjoy a big lawn area and plenty of space for a large garden. A great rural setup with the essentials already in place!