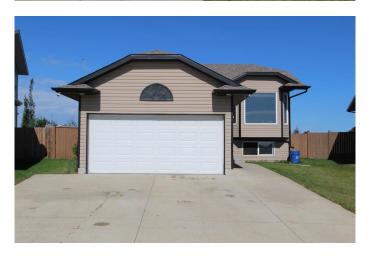

# \$385,000 - 26 Wilkinson Circle, Sylvan Lake

MLS® #A2212518

## \$385,000

4 Bedroom, 2.00 Bathroom, 902 sqft Residential on 0.15 Acres

Willow Springs, Sylvan Lake, Alberta

Located in Sylvan Lake in a quiet community close to most amenities, community parks, walking/biking trails with easy access to most commuter road and highways is where this home is located. Main floor hosts 2 good sized bedrooms, a 4pce bath, spacious living room, convenient dining area plus a very spacious oak kitchen featuring plenty of counter space, storage and eating bar. Step outside from the kitchen and enjoy the large pressure treated sundeck, RV parking, garden area and as a bonus a panoramic view to the West country. The lower level if finished with two bedrooms( no closets), family room, laundry area and 3pce bath. The attached garage is fully finished. If you are looking for a home in a great area that needs some workâ€lthis, is it!