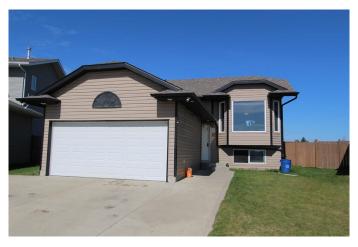

# \$385,000 - 26 Wilkinson Circle, Sylvan Lake

MLS® #A2212518

## \$385,000

4 Bedroom, 2.00 Bathroom, 902 sqft Residential on 0.15 Acres

Willow Springs, Sylvan Lake, Alberta

Located in Sylvan Lake in a quiet community close to most amenities, community parks, walking/biking trails with easy access to most commuter road and highways is where this home is located. Main floor hosts 2 good sized bedrooms, a 4pce bath, spacious living room, convenient dining area plus a very spacious oak kitchen featuring plenty of counter space, storage and eating bar. Step outside from the kitchen and enjoy the large pressure treated sundeck, RV parking, garden area and as a bonus a panoramic view to the West country. The lower level if finished with two bedrooms( no closets), family room, laundry area and 3pce bath. The attached garage is fully finished. If you are looking for a home in a great area that needs some workâ€lthis, is it!