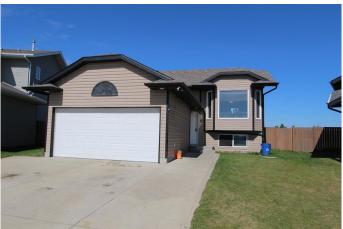

# \$385,000 - 26 Wilkinson Circle, Sylvan Lake

MLS® #A2212518

## \$385,000

4 Bedroom, 2.00 Bathroom, 902 sqft Residential on 0.15 Acres

Willow Springs, Sylvan Lake, Alberta

Located in Sylvan Lake in a quiet community close to most amenities, community parks, walking/biking trails with easy access to most commuter road and highways is where this home is located. Main floor hosts 2 good sized bedrooms, a 4pce bath, spacious living room, convenient dining area plus a very spacious oak kitchen featuring plenty of counter space, storage and eating bar. Step outside from the kitchen and enjoy the large pressure treated sundeck, RV parking, garden area and as a bonus a panoramic view to the West country. The lower level if finished with two bedrooms( no closets), family room, laundry area and 3pce bath. The attached garage is fully finished. If you are looking for a home in a great area that needs some workâ€lthis, is it!