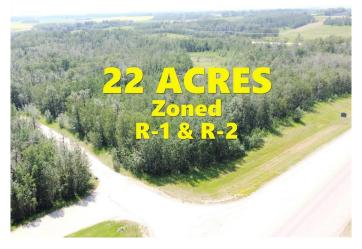

## \$1,500,000

0 Bedroom, 0.00 Bathroom, Land on 22.00 Acres

Napoleon Lake West, Innisfail, Alberta

\*\*Unlock the Potential in the Heart of Innisfail\*\* Prime location meets endless possibilities with this 22-acre parcel of developmental land in the charming town of Innisfail. Nestled directly across from the prestigious Innisfail Golf Course and conveniently situated on Hwy 42 within town limits, this property embodies the essence of \*LOCATION, LOCATION, LOCATION!\* Zoned R-1 and R-2, the land is ripe with opportunitiesâ€"whether you're envisioning single-family homes, small acreages, or even commercial ventures (subject to town approval). It's a canvas waiting for your creative touch. With flexibility for innovative projects, this is your chance to help shape the growing community of Innisfail. Innisfail itself is a vibrant hub brimming with potential. Known for its welcoming atmosphere, strong community spirit, and abundant recreational optionsâ€"including the golf course, parks, and historical charmâ€"it's a town where development dreams flourish. With a strategic location close to major highways, Innisfail is poised for growth, making it the perfect place to invest, build, and create. \*\*A Unique Opportunity Awaits\*\* This exceptional property is more than just landâ€"it's your chance to transform prime real estate into a cornerstone of Innisfail's bright future. Developers and builders alike can turn their ideas into lasting contributions to the community.

#### **Additional Information**

Date Listed April 21st, 2025

Days on Market 7

Zoning R-1 & R-2