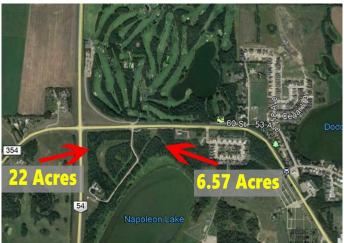

## \$1,500,000

0 Bedroom, 0.00 Bathroom, Land on 22.00 Acres

Napoleon Lake West, Innisfail, Alberta

\*\*Unlock the Potential in the Heart of Innisfail\*\* Prime location meets endless possibilities with this 22-acre parcel of developmental land in the charming town of Innisfail. Nestled directly across from the prestigious Innisfail Golf Course and conveniently situated on Hwy 42 within town limits, this property embodies the essence of \*LOCATION, LOCATION, LOCATION!\* Zoned R-1 and R-2, the land is ripe with opportunitiesâ€"whether you're envisioning single-family homes, small acreages, or even commercial ventures (subject to town approval). It's a canvas waiting for your creative touch. With flexibility for innovative projects, this is your chance to help shape the growing community of Innisfail. Innisfail itself is a vibrant hub brimming with potential. Known for its welcoming atmosphere, strong community spirit, and abundant recreational optionsâ€"including the golf course, parks, and historical charmâ€"it's a town where development dreams flourish. With a strategic location close to major highways, Innisfail is poised for growth, making it the perfect place to invest, build, and create. \*\*A Unique Opportunity Awaits\*\* This exceptional property is more than just landâ€"it's your chance to transform prime real estate into a cornerstone of Innisfail's bright future. Developers and builders alike can turn their ideas into lasting contributions to the community.

# **Community Information**

Address 5650 Lakeside Way
Subdivision Napoleon Lake West

City Innisfail

County Red Deer County

Province Alberta
Postal Code T4G 0H4