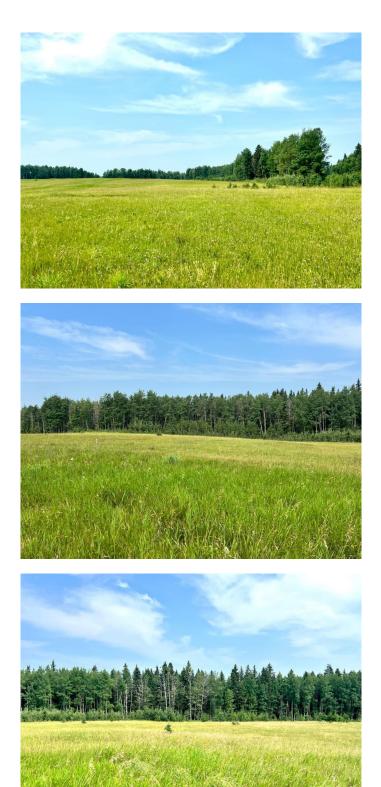

#### \$560,000

0 Bedroom, 0.00 Bathroom, Land on 76.65 Acres

NONE, Rural Clearwater County, Alberta

Great size parcel, super pretty with a perfect mix of trees and open pasture. This 76 acres is located north of hwy 12 in the Leslieville area. Sloping rolling land with a nice belt of mature trees running down the centre and along the west boundary. Open pasture along the south side with hundreds of white spruce planted to frame a future driveway leading back to a private building spot, overlooking the land. Currently a private campsite set up back there with a teepee. The trees that run east-west through the middle are also home to a few natural springs that have been piped into stock water tanks in the past. The sellers have received a good quote on timber but are leaving that for a new owner to decide. The north side of the property also has a couple really nice building sites. One had a previous cabin and cattle loading corral and a little further west is another open meadow that leads down to the watering springs. This is a really pretty property and a great sized parcel that we don't see too often.

# Exterior

Lot Description Private, Wooded