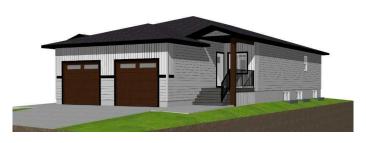

### \$454,900

3 Bedroom, 3.00 Bathroom, 1,054 sqft Residential on 0.07 Acres

Greyhawk, Sylvan Lake, Alberta

This brand-new, fully developed 1853 sq ft bungalow with a single attached garage is under construction by Edge Homes. Ideal for empty nesters or first-time home buyers, this home offers a covered composite front porch with metal railing. Inside, enjoy a sunny front office or flex room, and durable vinyl plank flooring throughout the living room, dining area, kitchen, and den, all under 9 ft ceilings. The kitchen features a center island, corner pantry, quartz countertops, soft-close cabinets, a black granite sil sink, and includes four stainless appliances. The primary bedroom boasts an ensuite bathroom with a walk-in shower, while convenient main floor laundry adds to the home's functionality. A rear entry with a bench leads to a 7x12 deck with a privacy wall, perfect for outdoor relaxation. The basement also offers 9 ft ceilings and includes a spacious family room, two good-sized bedrooms, and a four-piece bathroom, all carpet. The single attached garage helps keep your vehicle warm in winter. West facing backyard overlooks greenspace/future school site. Front sod, driveway, and sidewalks, along with leveled black dirt in the backyard, will be completed. Located in Grayhawk, the newest subdivision on the west side of town, away from the hustle and bustle but with easy access to the lake, schools, golf course and all town amenities. Surrounded by walking paths and with future plans for school, parks/playgrounds & commercial spot this is sure to be a vibrant community for your family.

Enjoy peace of mind with a new home warranty and energy-efficient features. Tax assessment pending; GST included with rebate to builder. Covered by a 1-2-5-10 new home warranty,\*\*\* this home is currently under construction with an estimated completion date late fall 2025. Photos and renderings are examples from a similar home and may not reflect the exact finishes and colors of this property.