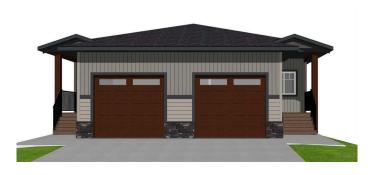

### \$469,900

3 Bedroom, 3.00 Bathroom, 1,054 sqft Residential on 0.07 Acres

Evergreen, Red Deer, Alberta

Start planning now, ready for a late fall possession. This impressive total finished 1853 sq ft bungalow, built by Edge Homes and currently under construction, epitomizes modern comfort and convenience. Ideal for discerning empty nesters or first-time buyers, this half duplex boasts amazing curb appeal with a covered composite front porch with metal railing. Natural light, complemented by luxury vinyl plank flooring that flows seamlessly through the spacious living room, dining area, kitchen, and hallways, all under 9 ft ceilings. The kitchen is a chef's delight, featuring a central island, corner pantry, quartz countertops, soft-close cabinets, a black granite sil sink, and stainless appliances. The primary bedroom with room for a king sized bed has cozy carpet and is complete with an ensuite bathroom showcasing a luxurious walk-in shower with glass door, and dbl sinks. Walk in closet & convenient main floor laundry nearby. A rear entry with a functional bench leads to a private back deck with a thoughtfully designed privacy wall, perfect for dining or relaxing in south facing yard. Downstairs, the basement continues the theme of luxury with 9 ft ceilings, offering a sprawling family room, two generously sized bedrooms, and a well-appointed four-piece bathroom, all enhanced by plush carpeting. The single attached garage ensures convenience and protection for your vehicle, particularly during winter months. Front sod, driveway, and sidewalks to be completed, along with leveled

black dirt in the backyard. Embrace peace of mind with a comprehensive new home warranty and energy-efficient features throughout. Located in the sought-after community of Evergreen, residents will enjoy access to scenic walking trails, playgrounds, and proximity to schools and the amenities of Clearview marketplace. Scheduled for completion in late 2025. Please note that photos and renderings are representative of a similar home and may vary in finishes and colors. Taxes to be assessed GST included with rebate to builder.