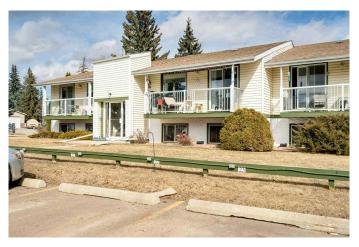

# \$172,500 - 18, 9 Stanton Street W, Red Deer

MLS® #A2209842

## \$172,500

2 Bedroom, 1.00 Bathroom, 884 sqft Residential on 0.00 Acres

Sunnybrook, Red Deer, Alberta

Super Sunnybrook Location! Nice Bright Spacious Condo! Fully Developed With Two Bedrooms, (amazing CLOSET!) a 4 Piece Bathroom, Spacious Living Room With Direct Access to Large, West Facing Deck. Laundry/Storage Room, Attractive Laminate Flooring, bedroom carpets. This Classy and Clean Home is Move-In Ready! The Location is Just a Very Short Walk to Schools, Playgrounds and City Walking/Bike Trails.

#### **Exterior**

Exterior Features Balcony

Roof Asphalt Shingle

Construction Vinyl Siding, Wood Frame

Foundation Poured Concrete