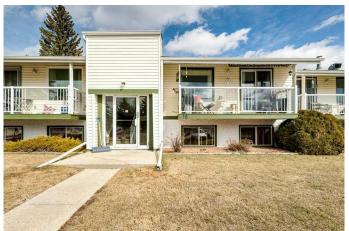

# \$172,500 - 18, 9 Stanton Street W, Red Deer

MLS® #A2209842

## \$172,500

2 Bedroom, 1.00 Bathroom, 884 sqft Residential on 0.00 Acres

Sunnybrook, Red Deer, Alberta

Super Sunnybrook Location! Nice Bright Spacious Condo! Fully Developed With Two Bedrooms, (amazing CLOSET!) a 4 Piece Bathroom, Spacious Living Room With Direct Access to Large, West Facing Deck. Laundry/Storage Room, Attractive Laminate Flooring, bedroom carpets. This Classy and Clean Home is Move-In Ready! The Location is Just a Very Short Walk to Schools, Playgrounds and City Walking/Bike Trails.

#### **Exterior**

Exterior Features Balcony

Roof Asphalt Shingle

Construction Vinyl Siding, Wood Frame

Foundation Poured Concrete