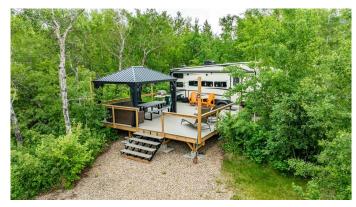

## \$275,000

0 Bedroom, 0.00 Bathroom, Land on 1.00 Acres

Buffalo Lake Meadows, Rural Stettler No. 6, County of, Alberta

Unlock Your Lakeside Dream: Premium, Ready-to-Enjoy 1 Acre Lot at Buffalo Lake Meadows. Imagine waking up to breathtaking western views of Buffalo Lake from your own private one-acre sanctuary. This isn't just another lake lot; it's a meticulously prepared haven within the desirable community of Buffalo Lake Meadows. With ample space and hookups for your own trailer plus two additional for friends and family, hosting lakeside getaways is a breeze. Extensive investments and meticulous improvements have transformed this property into a turnkey experience. Simply bring your RV and immediately enjoy the new 20' x 24' composite deck and gazebo with west-facing lake views. Imagine no more scrambling for Alberta campsite reservations â€" your private lakeside lot awaits. All essential infrastructure is already in place - fully supporting both immediate enjoyment and future development - including: a robust 200 amp electrical service, a 50 amp RV plug, a convenient 30 amp guest plug, and dual RV hookups. Hosting friends and family is effortless with a large 2500-gallon freeze-resistant septic system and a reliable water well complete with a 250V pump, pressure tank, and digital controller. Natural gas is available at the lot line. This prime lot is not just cleared and leveled; a full geotechnical assessment is available, providing a solid foundation for your custom lake home. Plan, design, and build

your perfect retreat amidst the mature trees and Saskatoon berry bushes, with the natural beauty of Rochon Sands Provincial Park stretching out directly behind the lot, offering a natural extension of your own backyard. Buffalo Lake Meadows enhances your lifestyle with community amenities including a private dock with boat slips, a children's park, volleyball net, expansive municipal reserve, and a sandy beach. And this year, a new addition of a sport court and covered entertaining pavilion! With Rochon Sands Provincial Park's additional recreational offerings just a 10 min stroll away, adventure is always within reach. Located an easy drive from Red Deer, Calgary, and Edmonton, this exceptional property offers a stress-free escape from the crowded campground booking system and a rare opportunity to invest in premium lakefront living. Don't settle for less â€" experience the difference at Buffalo Lake Meadows. Schedule your private viewing today and discover why this is the premier lot available on Buffalo Lake.