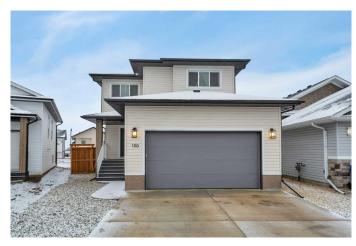

# \$534,900 - 150 Norseman Close, Penhold

MLS® #A2207971

### \$534,900

3 Bedroom, 3.00 Bathroom, 1,761 sqft Residential on 0.12 Acres

Oxford Landing, Penhold, Alberta

If you are ready to live in a quiet, non congested smaller town that has pretty much all the amenities you will need then come check out this remarkable family home in the growing town of Penhold. Built in 2023 by Larkaun Homes this 2 storey 4 bdrm house is ready for you to call it home! Walk up the composite front steps and through the front door to the beautiful large foyer that has a good sized coat closet and easy access to the 2 pc powder room. Walk in to the open concept kitchen dining room and living room. The Kitchen boasts beautiful two-toned white and grey cabinets, full tile backsplash, a large island with quartz countertops and plenty of pots and pans drawers, stainless steel appliances and an amazing walk through butler's pantry. Sliding patio doors lead out to a 14x10 wood deck with aluminum railing. Living room is well designed and has an electric fireplace to make your cool winter days/nights nice and cozy. Sit down and slip your shoes on and off on the convenient bench seat by the back door. Vinyl plank flooring throughout the main floor makes for low maintenance and easy clean-up. Primary bdrm has a phenomenal 5 pc ensuite. Two additional bdrms are on the 2nd level as well as the family room and laundry room. This amazing home has lots of big windows and great lighting to make it nice and bright. Downstairs has roughed in underfloor heating and is framed, insulated, wired and drywalled, leaving you in charge to finish as you like. Sod