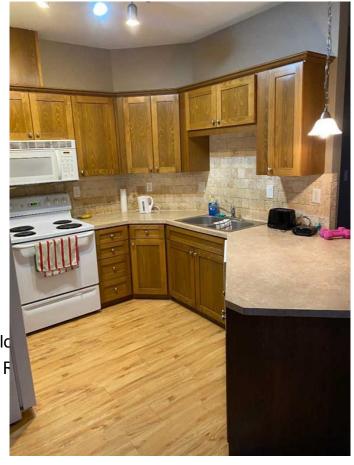

### \$174,900

2 Bedroom, 2.00 Bathroom, 865 sqft Residential on 0.00 Acres

Lakeland., Grande Prairie, Alberta

Welcome to this charming and well cared for, 2 bedroom, 2 FULL bath Condo in desirable Lakeland, an outstanding condo that offers the perfect blend of comfort and convenience. This ground level corner unit is private and easy to access, no stairs or elevators to deal with. The condo is wide open with the Kitchen, dinning, and living room together. In suite laundry and storage add to the convenience of this floor plan. The two bedrooms are on opposite sides of the living area, are both a good size and offer sanctuary within this superb condo. call your Realtor to book a private view.

Stall **Parking** 

Interior

**Interior Features** No Smoking Home, Open Flo

Dishwasher, Electric Stove, F **Appliances** 

Combination Heating

Cooling None