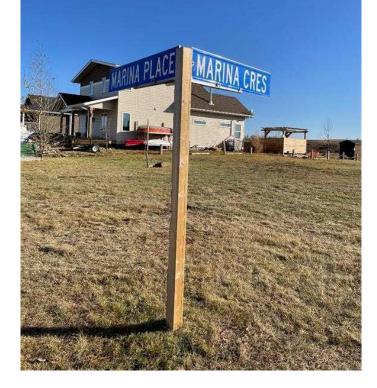

#### \$159,900

0 Bedroom, 0.00 Bathroom, Land on 0.20 Acres

Rochon Sands Heights, Rural Stettler No. 6, County of, Alberta

Enjoy life at the lake! This 0.2 acre lot steps from Buffalo Lake is the perfect place to vacation or to build a house. This corner lot is steps away from the paved lake access, down the street from the boat launch, and has utilities running to the property line, making it the perfect choice for lake living. If you enjoy life on the lake this summer, you'll want to take a look! Located 55 minutes from Red Deer, 1 hour and 55 min from Edmonton's City Centre, and 2 hours to Calgary, making weekend getaways a breeze.

#### **Community Information**

| Address     | 21 Marina Place                 |
|-------------|---------------------------------|
| Subdivision | Rochon Sands Heights            |
| City        | Rural Stettler No. 6, County of |
| County      | Stettler No. 6, County of       |