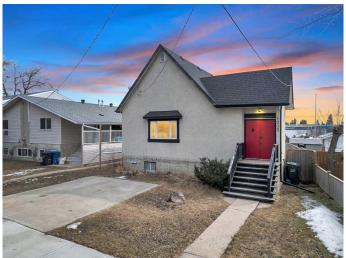

# \$242,500

1 Bedroom, 2.00 Bathroom, 867 sqft Residential on 0.11 Acres

Park Place, Penhold, Alberta

Welcome to 1205 Windsor Avenue, the perfect opportunity to step into homeownership, at an incredible price point. This home is cozy and has ton's of charm. Originally being used as a church, this home was moved onto a block foundation and has been revitalized, with a ton of updates and upgrades! Stepping into the basement, you will find that it is waiting for your personal touch!

## **Exterior**

Exterior Features Other

Lot Description Back Yard
Roof Shingle
Construction Stucco
Foundation Block