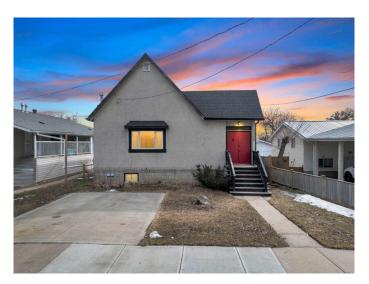

# \$242,500

1 Bedroom, 2.00 Bathroom, 867 sqft Residential on 0.11 Acres

Park Place, Penhold, Alberta

Welcome to 1205 Windsor Avenue, the perfect opportunity to step into homeownership, at an incredible price point. This home is cozy and has ton's of charm. Originally being used as a church, this home was moved onto a block foundation and has been revitalized, with a ton of updates and upgrades! Stepping into the basement, you will find that it is waiting for your personal touch!

Built in 1960

Type Residential

Sub-Type Detached

Style Bungalow

Status Active

## **Exterior**

Exterior Features Other

Lot Description Back Yard
Roof Shingle
Construction Stucco
Foundation Block