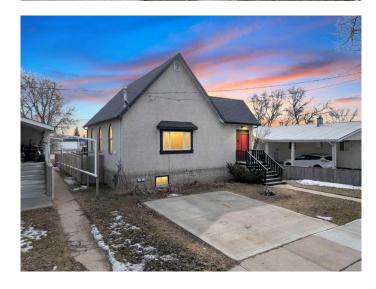

# \$242,500

1 Bedroom, 2.00 Bathroom, 867 sqft Residential on 0.11 Acres

Park Place, Penhold, Alberta

Welcome to 1205 Windsor Avenue, the perfect opportunity to step into homeownership, at an incredible price point. This home is cozy and has ton's of charm. Originally being used as a church, this home was moved onto a block foundation and has been revitalized, with a ton of updates and upgrades! Stepping into the basement, you will find that it is waiting for your personal touch!

## **Exterior**

Exterior Features Other

Lot Description Back Yard
Roof Shingle
Construction Stucco
Foundation Block