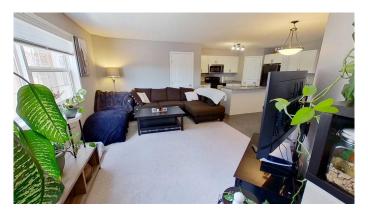

## \$212,000

2 Bedroom, 1.00 Bathroom, 905 sqft Residential on 0.02 Acres

Johnstone Park, Red Deer, Alberta

Discover a spacious main floor unit with low condo fees of only \$212/month. With 2 full bedrooms facing north, you can escape the noise of the parking lot and enjoy extra privacy. The master suite features a walk-in closet with built-in organizers. One of the largest units in the complex, it offers 905 sq ft of well-designed living space. Â Â The modern kitchen boasts a large island, walk-in pantry, sleek black appliances and a large inviting dining area (8.2' x 8.0'). This beautifully upgraded home has added benefits such as ceramic tile flooring, 2" vinyl blinds, in-suite laundry for your convenience, as well as a private entrance. A You will also enjoy the comfort of in-floor heating and on-demand hot water. This is a non-smoking home, and pets are welcome upon condo approval.Â