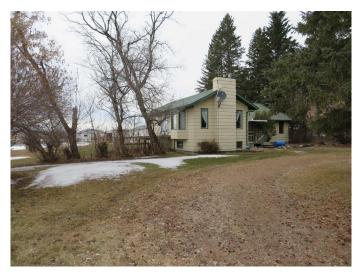

# \$775,000 - 3239 Township Road 380, Rural Red Deer County

MLS® #A2206138

# \$775,000

4 Bedroom, 2.00 Bathroom, 1,495 sqft Residential on 14.95 Acres

NONE, Rural Red Deer County, Alberta

Check this one out! Perfect starter acreage or hobby farm. Sitting on just under 15 acres this property gives one endless opportunities. Be it small business small live stock operation or simple acreage living for the horse lover. The acreage provides about seven acres of having and five acres of pasture land. Wonderful out building set up for livestock with 30x60 shop fully insulated,220 power, gas line roughed in. 8 stall horse barn. Large one hundred ft loafing shed/shelter. 60x80 outside riding arena. Large storge building with room for inside riding arena. Newer insulated tack shed. Automatic stock waterer. Property fully fenced with lots of cross fencing. Two wells. The home on this property is a very good sized bungalow with 4 bedrooms one and half bathrooms large open living space with updates to flooring, kitchen (moca maple cabinets) new paint and newer upgrades to both bathrooms. Some newer vinyl windows on the main floor added. Wood burning fireplaces up and down to keep you warm through the cold times. New front door and garden doors to the deck. Deck has been re done with pressure treated wood with new metal railing to be added. The deck faces south west with wonderful views over looking the property. Basement features a warm and cozy family room. Seperate basemnet entrance with large boot room. Furnace is about ten years old. Metal roof. Property is

#### Built in 1984