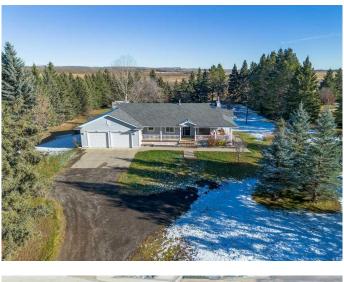

#### \$799,000

5 Bedroom, 3.00 Bathroom, 1,442 sqft Residential on 16.16 Acres

NONE, Rural Clearwater County, Alberta

This fully developed bungalow offers incredible views and sits on 16.16 acres of land and offers peaceful and quiet living found just minutes from Leslieville. Walk in the spacious entrance and enjoy the open floor plan with the large living area that captures magnificent views. The kitchen offers beautiful cabinets with lot of counter space and is open to the dining and living areas, making this a great space to entertain your friends or spend time with the family. The main floor has three bedrooms (or two bedrooms and an office), with main floor laundry off the garage. The home has an abundance of large windows that not only provide exceptional views, but allow for sunlight to soar through the home, making it a bright and sunny space. The lower level offers a large recreation / family room, two extra large bedrooms, full bathroom, in-floor heat, and storage, making this a great space for teenagers and/or guests. It is a great family home, bring horses and other animals. The property is landscaped with lots of trees and is located at the junction of Hwy 761 and Rainy Creek Road, so no gravel.

#### **Essential Information**

MLS® # A2206021 Price \$799,000

| Bedrooms       | 5                                |
|----------------|----------------------------------|
| Bathrooms      | 3.00                             |
| Full Baths     | 2                                |
| Half Baths     | 1                                |
| Square Footage | 1,442                            |
| Acres          | 16.16                            |
| Year Built     | 1990                             |
| Туре           | Residential                      |
| Sub-Type       | Detached                         |
| Style          | Acreage with Residence, Bungalow |
| Status         | Active                           |