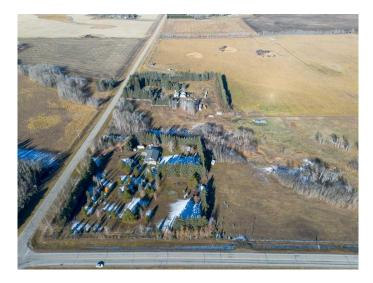

#### \$799,000

5 Bedroom, 3.00 Bathroom, 1,442 sqft Residential on 16.16 Acres

NONE, Rural Clearwater County, Alberta

This fully developed bungalow offers incredible views and sits on 16.16 acres of land and offers peaceful and quiet living found just minutes from Leslieville. Walk in the spacious entrance and enjoy the open floor plan with the large living area that captures magnificent views. The kitchen offers beautiful cabinets with lot of counter space and is open to the dining and living areas, making this a great space to entertain your friends or spend time with the family. The main floor has three bedrooms (or two bedrooms and an office), with main floor laundry off the garage. The home has an abundance of large windows that not only provide exceptional views, but allow for sunlight to soar through the home, making it a bright and sunny space. The lower level offers a large recreation / family room, two extra large bedrooms, full bathroom, in-floor heat, and storage, making this a great space for teenagers and/or guests. It is a great family home, bring horses and other animals. The property is landscaped with lots of trees and is located at the junction of Hwy 761 and Rainy Creek Road, so no gravel.

#### **Essential Information**

MLS® # A2206021 Price \$799,000

| Bedrooms       | 5                                |
|----------------|----------------------------------|
| Bathrooms      | 3.00                             |
| Full Baths     | 2                                |
| Half Baths     | 1                                |
| Square Footage | 1,442                            |
| Acres          | 16.16                            |
| Year Built     | 1990                             |
| Туре           | Residential                      |
| Sub-Type       | Detached                         |
| Style          | Acreage with Residence, Bungalow |
| Status         | Active                           |