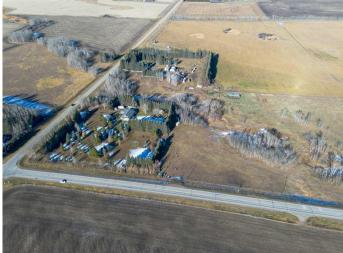

#### \$799,000

5 Bedroom, 3.00 Bathroom, 1,442 sqft Residential on 16.16 Acres

NONE, Rural Clearwater County, Alberta

This fully developed bungalow offers incredible views and sits on 16.16 acres of land and offers peaceful and quiet living found just minutes from Leslieville. Walk in the spacious entrance and enjoy the open floor plan with the large living area that captures magnificent views. The kitchen offers beautiful cabinets with lot of counter space and is open to the dining and living areas, making this a great space to entertain your friends or spend time with the family. The main floor has three bedrooms (or two bedrooms and an office), with main floor laundry off the garage. The home has an abundance of large windows that not only provide exceptional views, but allow for sunlight to soar through the home, making it a bright and sunny space. The lower level offers a large recreation / family room, two extra large bedrooms, full bathroom, in-floor heat, and storage, making this a great space for teenagers and/or guests. It is a great family home, bring horses and other animals. The property is landscaped with lots of trees and is located at the junction of Hwy 761 and Rainy Creek Road, so no gravel.

#### **Essential Information**

MLS® # A2206021 Price \$799,000

| Bedrooms       | 5                                |
|----------------|----------------------------------|
| Bathrooms      | 3.00                             |
| Full Baths     | 2                                |
| Half Baths     | 1                                |
| Square Footage | 1,442                            |
| Acres          | 16.16                            |
| Year Built     | 1990                             |
| Туре           | Residential                      |
| Sub-Type       | Detached                         |
| Style          | Acreage with Residence, Bungalow |
| Status         | Active                           |