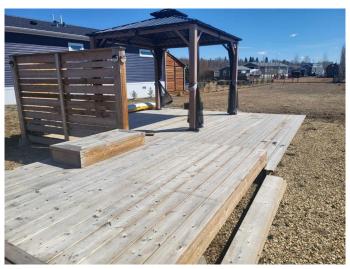

# \$127,500 - 63b, 10032 Township Road 422, Rural Ponoka County

MLS® #A2205415

\$127,500

0 Bedroom, 0.00 Bathroom, Land on 0.23 Acres

Raymond Shores, Rural Ponoka County, Alberta

Spacious Vacant Lot â€" Prime Location at Raymond Shores Lake Resort!

This expansive lot is ready for you to build your dream retreatâ€"whether it's a year-round home or a seasonal getaway. Just steps from the inland marina, this prime location offers easy access to the water and all the incredible amenities of Raymond Shores Lake Resort in central Alberta.

Bring in a park model home or trailer and customize your perfect escape. Enjoy a vibrant lakeside lifestyle with access to beaches, parks, fishing, boating, an indoor swimming pool, a hot tub, a gym, and more. Whether you're looking for a peaceful summer retreat or a full-time residence, this lot is your opportunity to create lasting memories in a stunning lakefront community.

Facilities, Sauna, Spa/Hot Tub

Utilities Electricity Available, Water Available, DSL Available

**Exterior** 

Lot Description Front Yard, Rectangular Lot, Gazebo, Open Lot