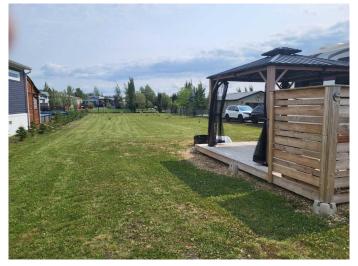

# \$127,500 - 63b, 10032 Township Road 422, Rural Ponoka County

MLS® #A2205415

\$127,500

0 Bedroom, 0.00 Bathroom, Land on 0.23 Acres

Raymond Shores, Rural Ponoka County, Alberta

Spacious Vacant Lot â€" Prime Location at Raymond Shores Lake Resort!

This expansive lot is ready for you to build your dream retreatâ€"whether it's a year-round home or a seasonal getaway. Just steps from the inland marina, this prime location offers easy access to the water and all the incredible amenities of Raymond Shores Lake Resort in central Alberta.

Bring in a park model home or trailer and customize your perfect escape. Enjoy a vibrant lakeside lifestyle with access to beaches, parks, fishing, boating, an indoor swimming pool, a hot tub, a gym, and more. Whether you're looking for a peaceful summer retreat or a full-time residence, this lot is your opportunity to create lasting memories in a stunning lakefront community.

Facilities, Sauna, Spa/Hot Tub

Utilities Electricity Available, Water Available, DSL Available

**Exterior** 

Lot Description Front Yard, Rectangular Lot, Gazebo, Open Lot