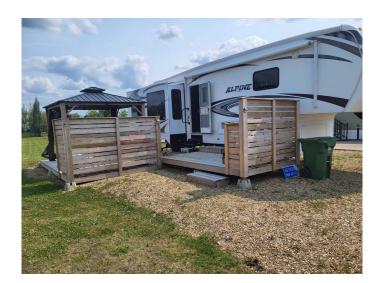

# \$127,500 - 63b, 10032 Township Road 422, Rural Ponoka County

MLS® #A2205415

\$127,500

0 Bedroom, 0.00 Bathroom, Land on 0.23 Acres

Raymond Shores, Rural Ponoka County, Alberta

Spacious Vacant Lot â€" Prime Location at Raymond Shores Lake Resort!

This expansive lot is ready for you to build your dream retreatâ€"whether it's a year-round home or a seasonal getaway. Just steps from the inland marina, this prime location offers easy access to the water and all the incredible amenities of Raymond Shores Lake Resort in central Alberta.

Bring in a park model home or trailer and customize your perfect escape. Enjoy a vibrant lakeside lifestyle with access to beaches, parks, fishing, boating, an indoor swimming pool, a hot tub, a gym, and more. Whether you're looking for a peaceful summer retreat or a full-time residence, this lot is your opportunity to create lasting memories in a stunning lakefront community.

Facilities, Sauna, Spa/Hot Tub

Utilities Electricity Available, Water Available, DSL Available

**Exterior** 

Lot Description Front Yard, Rectangular Lot, Gazebo, Open Lot