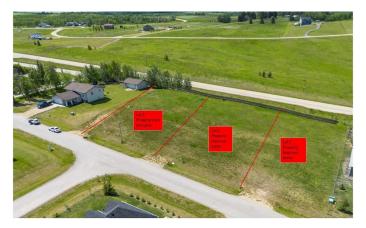

### \$79,900

0 Bedroom, 0.00 Bathroom, Land on 0.46 Acres

NONE, Parkland Beach, Alberta

GULL LAKE IS CALLING! Dont miss out on these one of kind lots that allow you plenty of options!! Whether you are are building your Dream home, Dream Cottage at the lake, Or want just want a quiet place to bring your family and RV these lots will accommodate! This unique development has a multitude of opportunity's available in their Land use bylaws. With Approval you can have up to 3 recreational units per lot& accessory buildings, Tourist homes, Bed and Breakfasts., secondary suites. This development is Part of the Summer Village of Parkland Beach rich in activity's and community spirit. Some of the amenity's that are just a short stroll or Bike ride is The Lake /Beach, the well known Par 3 -9hole Gull Lake Golf course, The Marina (Boat Launch) Gas Station and Beach Store, Community center and playgrounds. Gas and power have been brought to the lot line. Each lot is responsible for their own water and septic as per land use bylaws.

# **Community Information**

Address 7 Aspen
Subdivision NONE

City Parkland Beach
County Ponoka County

Province Alberta
Postal Code T0C 2J0