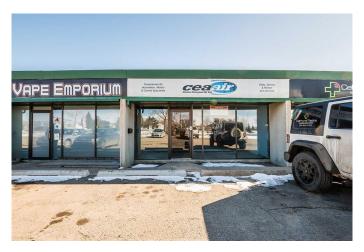

# \$10 - 11, 7727 50 Avenue, Red Deer

MLS® #A2203916

### \$10

0 Bedroom, 0.00 Bathroom, Commercial on 1.41 Acres

Northlands Industrial Park, Red Deer, Alberta

Excellent location with terrific exposure and visibility to heavily travelled Gaetz/50 Avenue. Multi-tenant building suitable for product distribution, contractor sales, contractors, etc. Large rear warehouse &/or shop space with easy access from the paved rear lot with some parking available (width of the bay rented). Retail or product display area in front of the unit. Lots of front customer parking with easy access from 78th Street Gaetz/50 Avenue. This unit is ready to be developed for your needs with the ability to add mezzanine in the rear area. Landlord assistance with development to be determined based on covenant and term of lease. The front of the building will be upgraded including a high visibility sign band. Refer to documents for rendering. Base Rent is \$10.00 per square foot per year with escalations assuming 5 year lease. NNN Costs are approximately \$6.00 per sq. ft. for 2025. Property taxes are included in Triple Net Costs.