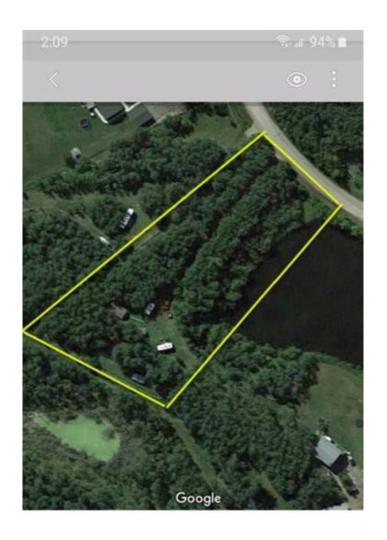

#### \$310,000

0 Bedroom, 0.00 Bathroom, Land on 1.54 Acres

Pine Lake West, Rural Red Deer County, Alberta

Click brochure link for more details. Pine lake, 1.54 acres, Rosewood Estates. Lot 7 is ready to build. Has Septic, water well and Hydro. Gas available at Property line.

Well treed for privacy with sheds, pond in front, paved to driveway, community docks for boats. Fishing and Golfing in the area.