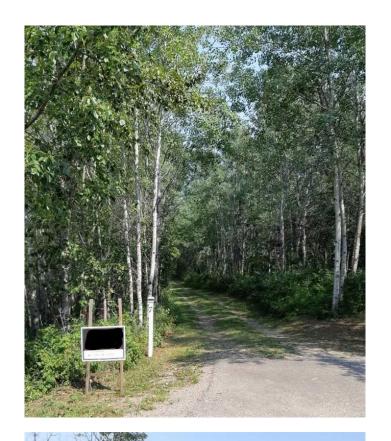

#### \$310,000

0 Bedroom, 0.00 Bathroom, Land on 1.54 Acres

Pine Lake West, Rural Red Deer County, Alberta

Click brochure link for more details. Pine lake, 1.54 acres, Rosewood Estates. Lot 7 is ready to build. Has Septic, water well and Hydro. Gas available at Property line.

Well treed for privacy with sheds, pond in front, paved to driveway, community docks for boats. Fishing and Golfing in the area.