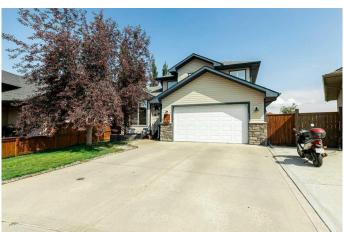

# \$589,900 - 9 Lambertson Place, Sylvan Lake

MLS® #A2201641

## \$589,900

6 Bedroom, 4.00 Bathroom, 1,741 sqft Residential on 0.15 Acres

Lakeway Landing, Sylvan Lake, Alberta

This beautiful home in the sought-after Lakeway Landing subdivision of Sylvan Lake offers a blend of modern comforts and practical features. Tucked away on a quiet close, the 1741 square foot property sits on a spacious pie-shaped lot with a fully fenced yard, ensuring privacy and plenty of outdoor space. The attached two-car garage is both heated and drywalled, providing a convenient and warm space for vehicles or storage. Step inside to discover vaulted ceilings and an open floor plan that makes the living space feel expansive and welcoming. The great room features a gas fireplace, perfect for cozy evenings. The kitchen has solid maple wood cabinets, lots of storage, and brand-new stainless steel refrigerator and stove. The main floor also includes a dedicated office and a convenient laundry room. The primary bedroom is complete with a walk-in closet and a 3 piece ensuite with 2 more bedrooms on the second level make for a great family home. The finished basement adds even more living space with a dry bar, recreation room, built in tv unit, 2 bedrooms, 5 piece bathroom with dual sinks and air tub, and in-floor heating to keep things warm and inviting. New carpet and flooring have been installed, along with heated tile floors, ensuring comfort throughout the home. Recent updates include a new hot water tank and roof shingles installed in 2024. Outside, a greenhouse with locked storage space offers gardening enthusiasts the perfect setup, while a deck and patio provide ideal

spaces for outdoor relaxation. With RV parking available, this home truly offers it all in one of Sylvan Lake's most desirable neighborhoods.