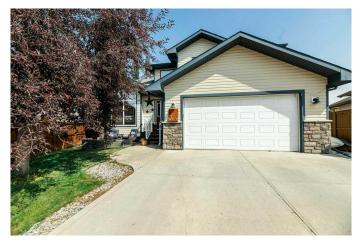

# \$589,900 - 9 Lambertson Place, Sylvan Lake

MLS® #A2201641

## \$589,900

6 Bedroom, 4.00 Bathroom, 1,741 sqft Residential on 0.15 Acres

Lakeway Landing, Sylvan Lake, Alberta

This beautiful home in the sought-after Lakeway Landing subdivision of Sylvan Lake offers a blend of modern comforts and practical features. Tucked away on a quiet close, the 1741 square foot property sits on a spacious pie-shaped lot with a fully fenced yard, ensuring privacy and plenty of outdoor space. The attached two-car garage is both heated and drywalled, providing a convenient and warm space for vehicles or storage. Step inside to discover vaulted ceilings and an open floor plan that makes the living space feel expansive and welcoming. The great room features a gas fireplace, perfect for cozy evenings. The kitchen has solid maple wood cabinets, lots of storage, and brand-new stainless steel refrigerator and stove. The main floor also includes a dedicated office and a convenient laundry room. The primary bedroom is complete with a walk-in closet and a 3 piece ensuite with 2 more bedrooms on the second level make for a great family home. The finished basement adds even more living space with a dry bar, recreation room, built in tv unit, 2 bedrooms, 5 piece bathroom with dual sinks and air tub, and in-floor heating to keep things warm and inviting. New carpet and flooring have been installed, along with heated tile floors, ensuring comfort throughout the home. Recent updates include a new hot water tank and roof shingles installed in 2024. Outside, a greenhouse with locked storage space offers gardening enthusiasts the perfect setup, while a deck and patio provide ideal

spaces for outdoor relaxation. With RV parking available, this home truly offers it all in one of Sylvan Lake's most desirable neighborhoods.