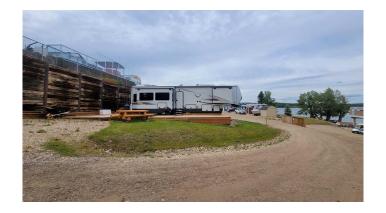

# \$104,000

0 Bedroom, 0.00 Bathroom, Land on 0.07 Acres

Sandy Cove, Rural Red Deer County, Alberta

Your Ultimate Lakefront Escape Awaits! This is your chance to own one of the most desirable fully serviced lakefront lots at Sandy Cove Beach Resort! Lot #20 offers breathtaking, lake views and direct beach access, making it the perfect spot for your summer retreat. Imagine waking up to stunning sunrises over the water, spending your days boating, fishing, and enjoying watersports, and unwinding in the evening with a glass of wine while watching the sunset from your own private retreat. Your boat can be docked just steps away, making lake life effortless and enjoyable. For golf lovers, the Whispering Pines 18-hole Golf Course is just next door, offering spectacular views as you play. After a round of golf, head over to the clubhouse and restaurant, where you can indulge in chef-prepared meals! This fully serviced, year-round lot is ready for your RV or park model, so you can settle in and start enjoying the lake life. Sandy Cove is a golf cart-friendly community, making it easy to explore and connect with neighbors.