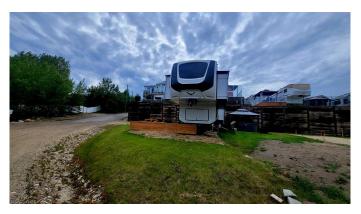

# \$104,000

0 Bedroom, 0.00 Bathroom, Land on 0.07 Acres

Sandy Cove, Rural Red Deer County, Alberta

Your Ultimate Lakefront Escape Awaits! This is your chance to own one of the most desirable fully serviced lakefront lots at Sandy Cove Beach Resort! Lot #20 offers breathtaking, lake views and direct beach access, making it the perfect spot for your summer retreat. Imagine waking up to stunning sunrises over the water, spending your days boating, fishing, and enjoying watersports, and unwinding in the evening with a glass of wine while watching the sunset from your own private retreat. Your boat can be docked just steps away, making lake life effortless and enjoyable. For golf lovers, the Whispering Pines 18-hole Golf Course is just next door, offering spectacular views as you play. After a round of golf, head over to the clubhouse and restaurant, where you can indulge in chef-prepared meals! This fully serviced, year-round lot is ready for your RV or park model, so you can settle in and start enjoying the lake life. Sandy Cove is a golf cart-friendly community, making it easy to explore and connect with neighbors.