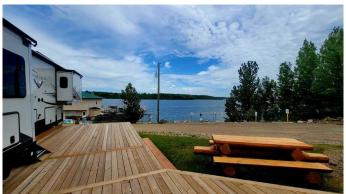

# \$104,000

0 Bedroom, 0.00 Bathroom, Land on 0.07 Acres

Sandy Cove, Rural Red Deer County, Alberta

Your Ultimate Lakefront Escape Awaits! This is your chance to own one of the most desirable fully serviced lakefront lots at Sandy Cove Beach Resort! Lot #20 offers breathtaking, lake views and direct beach access, making it the perfect spot for your summer retreat. Imagine waking up to stunning sunrises over the water, spending your days boating, fishing, and enjoying watersports, and unwinding in the evening with a glass of wine while watching the sunset from your own private retreat. Your boat can be docked just steps away, making lake life effortless and enjoyable. For golf lovers, the Whispering Pines 18-hole Golf Course is just next door, offering spectacular views as you play. After a round of golf, head over to the clubhouse and restaurant, where you can indulge in chef-prepared meals! This fully serviced, year-round lot is ready for your RV or park model, so you can settle in and start enjoying the lake life. Sandy Cove is a golf cart-friendly community, making it easy to explore and connect with neighbors.

Located just 90 minutes from Calgary and 35 minutes from Red Deer, this is your chance to own a piece of Pine Lake's sought-after lakeside lifestyle. Opportunities like this don't come around often—don't let it sail away!