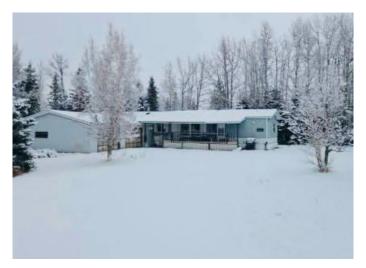

### \$379,000

2 Bedroom, 2.00 Bathroom, 1,216 sqft Residential on 2.10 Acres

Ricinus Ridge, Rural Clearwater County, Alberta

Welcome to your charming retreat in the heart of nature. This cozy 2 bedroom ,2 bathroom mobile home , built in 1989, offers perfect blend of comfort and privacy. Nestled on a spacious 2.1 acre lot on Ricinus Ridge Drive and close to the West country , this property provide ample space for outdoor activities. Plus enjoy the convenience of the large heated garage ,perfect for storage or projects.

#### **Essential Information**

MLS® # A2200983 Price \$379,000

Bedrooms 2
Bathrooms 2.00

Full Baths 2

Square Footage 1,216 Acres 2.10 Year Built 1989

Type Residential Sub-Type Detached

Style Acreage with Residence, Single Wide Mobile Home

#### **Exterior**

Exterior Features Private Yard

Lot Description Few Trees, Many Trees, Treed

Roof Metal

Construction Vinyl Siding, Wood Frame

Foundation Block