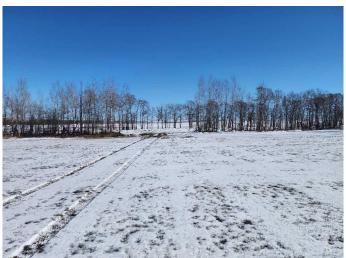

has Nice View to the lower lands to the WEST and the Mountains can be seen in the distance on a clear day .Excellent access from HIGHWAY 2A and QEII (see pictures of maps) TWP Road 362 road running east of 2A is paved. Pavement runs very close to QE II ACCESS as well . Also has accessible from TWP road 364 which is closer to Penhold. Property has a DRILLED WELL 2024 (report in supporting documents. Land is in Hay, and owner says only fertilized with cow manure since 2018. No chemicals. Gravel road runs along East side of property (North to South), with one driveway near the south end . A newly developed driveway and road has been developed along the south boundary (not gravelled). Red Deer County Bylaws (in supporting documents) states that 2 residences are possible on property. Septic design information is in supporting documents. WELL DRILLERS report shows its 120 ft and 8 GPM. Supporting documents has lots of Documentation. ie: Land drainage etc. Natural gas and Power will need to come from the South.

#### **Exterior**

Lot Description Rectangular Lot, Views, Gentle Sloping