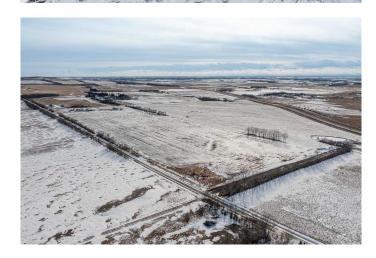

### \$494,900

0 Bedroom, 0.00 Bathroom, Land on 23.67 Acres

N/A, Rural Red Deer County, Alberta

23.67 ACRES, ZONED AG. This a Great location, between Penhold and Innisfail and of course easy access to Red Deer as well. Property

has Nice View to the lower lands to the WEST and the Mountains can be seen in the distance on a clear day .Excellent access from HIGHWAY 2A and QEII (see pictures of maps) TWP Road 362 road running east of 2A is paved. Pavement runs very close to QE II ACCESS as well . Also has accessible from TWP road 364 which is closer to Penhold. Property has a DRILLED WELL 2024 (report in supporting documents. Land is in Hay, and owner says only fertilized with cow manure since 2018. No chemicals. Gravel road runs along East side of property (North to South), with one driveway near the south end . A newly developed driveway and road has been developed along the south boundary (not gravelled). Red Deer County Bylaws (in supporting documents) states that 2 residences are possible on property. Septic design information is in supporting documents. WELL DRILLERS report shows its 120 ft and 8 GPM. Supporting documents has lots of Documentation. ie: Land drainage etc. Natural gas and Power will need to come from the South.