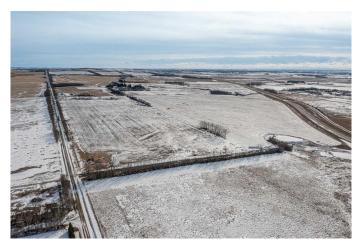

### \$494,900

0 Bedroom, 0.00 Bathroom, Land on 23.67 Acres

N/A, Rural Red Deer County, Alberta

23.67 ACRES, ZONED AG. This a Great location, between Penhold and Innisfail and of course easy access to Red Deer as well. Property

has Nice View to the lower lands to the WEST and the Mountains can be seen in the distance on a clear day .Excellent access from HIGHWAY 2A and QEII (see pictures of maps) TWP Road 362 road running east of 2A is paved. Pavement runs very close to QE II ACCESS as well . Also has accessible from TWP road 364 which is closer to Penhold. Property has a DRILLED WELL 2024 (report in supporting documents. Land is in Hay, and owner says only fertilized with cow manure since 2018. No chemicals. Gravel road runs along East side of property (North to South), with one driveway near the south end . A newly developed driveway and road has been developed along the south boundary (not gravelled). Red Deer County Bylaws (in supporting documents) states that 2 residences are possible on property. Septic design information is in supporting documents. WELL DRILLERS report shows its 120 ft and 8 GPM. Supporting documents has lots of Documentation. ie: Land drainage etc. Natural gas and Power will need to come from the South.