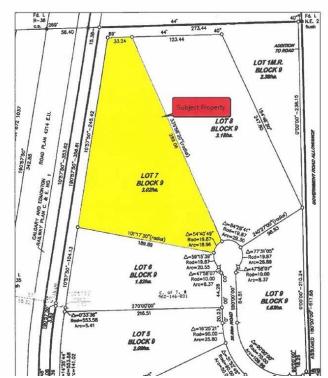

## **Community Information**

Address Lot 7 Rr 261

Subdivision NONE

City Rural Ponoka County

County Ponoka County

Province Alberta
Postal Code T4L 2N5

## **Exterior**

Lot Description Irregular Lot, Near Golf Course, Open Lot, Rolling Slope