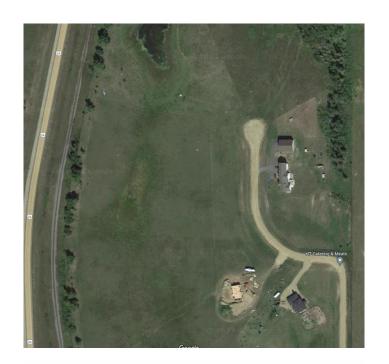

## \$190,000

0 Bedroom, 0.00 Bathroom, Land on 7.46 Acres

NONE, Rural Ponoka County, Alberta

Have you been looking for a perfect piece of land to build your dream home and still have room?! This is what you have been waiting for! Bring your plans for your custom home, Shop-house or Barndominium! Situated Between Ponoka and Lacombe, just outside Morningside, this nice sized acreage has gas and power at the property line and is ready for you to install your own Septic (field approved) and Drill your water Well to build your future home. Wonderfully situated for a walk-out basement and in close proximity to pavement and services with 15 minutes to Lacombe and 12 minutes to Ponoka. NOTE: GST is applicable and will be charged. No Mobile homes. Min 1200 Sq ft house

## **Exterior**

Lot Description Irregular Lot, Near Golf Course, Open Lot, Rolling Slope