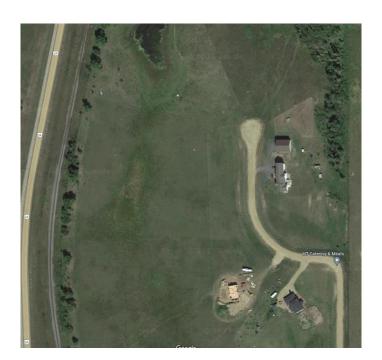

## \$170,000

0 Bedroom, 0.00 Bathroom, Land on 4.50 Acres

NONE, Rural Ponoka County, Alberta

Have you been looking for a perfect piece of land to build your dream home and still have room?! This is what you have been waiting for! Bring your plans for your custom home, your Shop-House or your Barndominium! Situated Between Ponoka and Lacombe, just outside Morningside, this nice sized acreage has gas and power at the property line and is ready for you to install your own Septic (field approved) and Drill your water Well to build your future home. Wonderfully situated for a walk-out basement and in close proximity to pavement and services with 15 Minutes to Lacombe and 12 Minutes to Ponoka. NOTE: GST is applicable and will be charged. No Mobile homes. Min. 1200 Sq. Ft. home.

## **Exterior**

Lot Description Irregular Lot, Near Golf Course, Open Lot, Rolling Slope