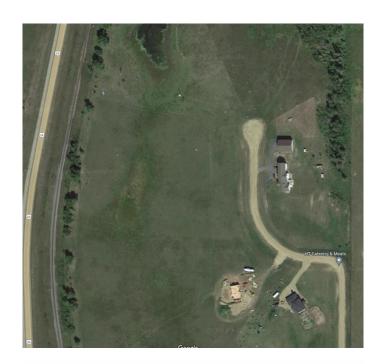

## \$170,000

0 Bedroom, 0.00 Bathroom, Land on 5.16 Acres

NONE, Rural Ponoka County, Alberta

Have you been looking for a perfect piece of land to build your dream home and still have room?! This is what you have been waiting for! Bring your building plans for your custom home, Shop-house or Barndominium!! Situated Between Ponoka and Lacombe, just outside Morningside, this nice sized acreage has gas and power at the property line and is ready for you to install your own Septic (field approved) and Drill your water Well to build your future home. Wonderfully situated for a walk-out basement and in close proximity to pavement and services with 15 Minutes to Lacombe and 12 to Ponoka - you are in the middle of it all . NOTE: GST is applicable and will be charged. No Mobile homes. Min. 1200 sq. ft. home required.

#### **Exterior**

Lot Description Near Golf Course, Irregular Lot, Open Lot, Rolling Slope