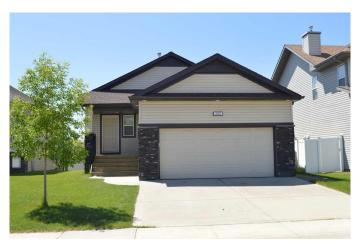

# **\$449,900 - 208 Wiley Crescent, Red Deer**

MLS® #A2200419

### \$449,900

3 Bedroom, 3.00 Bathroom, 1,025 sqft Residential on 0.10 Acres

Westlake, Red Deer, Alberta

Great Westlake Family Bungalow. Kitchen with eating bar, pantry and gas stove. Living and dining room include hardwood floors with large deck overlooking the Environmental Reserve. Granite counter tops to be installed in kitchen and all 3 full bathrooms. Master suite includes large walk-in closet and full ensuite. Second bedroom on main floor and 2nd full bathroom. Lower level includes large utility room with washer and dryer, children's playroom, 3rd bedroom, 3rd full bathroom and another kitchen with walkout to the backyard. Close to bus route, schools, parks and shopping. Attached double garage.