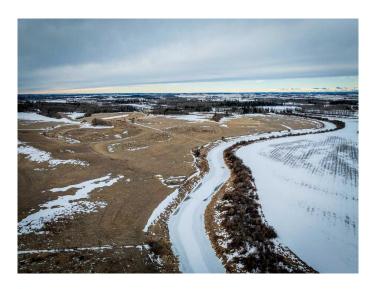

#### \$1,100,000

0 Bedroom, 0.00 Bathroom, Land on 168.80 Acres

NONE, Rural Red Deer County, Alberta

NW 10-37-2-W5 â€" 168.8 acres of Prime Pasture, Hayland & Riverfront Beauty with Development Potential located only 10-15 minutes southwest of Sylvan land just off the Sand Road and TWP 372 listed at only \$1,100,000!

A rare and exceptional opportunity awaits with this 168.8 acre parcel of stunning pasture and hayland, featuring a half-mile of Medicine River frontage and stunning natural landscapes. It has one of the highest panoramic view points; just one of several beautiful possible building sites. If you've been searching for the perfect blend of productive land, natural beauty, and endless potential, this is it!

Currently, 60 acres are used for hay production, while the remainder is rented out for pasture. The land offers good fences along the north and south borders, while the east fence is serviceable and cross-fencing will need some attention. With power and natural gas to the fence line, and county access improvements is in the works, this is a prime location to build your private dream home, ranch, or weekend retreat.