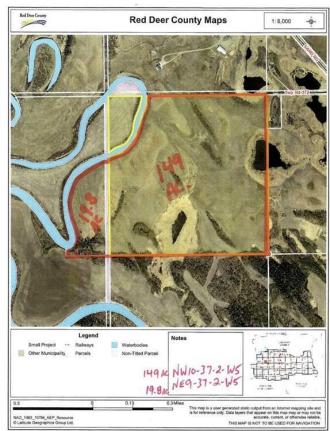

#### \$1,100,000

0 Bedroom, 0.00 Bathroom, Land on 168.80 Acres

NONE, Rural Red Deer County, Alberta

NW 10-37-2-W5 â€" 168.8 acres of Prime Pasture, Hayland & Riverfront Beauty with Development Potential located only 10-15 minutes southwest of Sylvan land just off the Sand Road and TWP 372 listed at only \$1,100,000!

### **Community Information**

Address Twp Rd 372

Subdivision NONE

City Rural Red Deer County

County Red Deer County

Province Alberta
Postal Code T4E 2C7

## **Additional Information**

Date Listed April 25th, 2025

Days on Market 3

Zoning AG