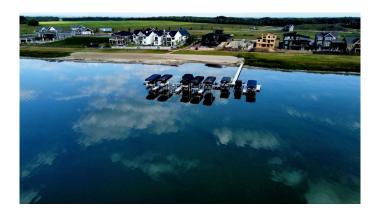

# \$125,000 - 247, 20419 Twp Rd 412, Rural Camrose County

MLS® #A2199693

\$125,000

0 Bedroom, 0.00 Bathroom, Land on 0.27 Acres

Pelican View Estates, Rural Camrose County, Alberta

Buy now and enjoy the lake life in SUMMER 2025! Bring your RV while you plan your future home build or move on a RTM.....you HAVE OPTIONS and owning your very own Lake lot with home is ATTAINABLE. This wonderful Lakeview lot at Pelican View Estates, located on the North Shore of Buffalo Lake â€" Central Alberta's LARGEST lake is ready for your plans and dreams. Settle in while you plan your future build and become a part of the vibrant growing community of PVE. This lot has peak-a-boo lake views down the lake access path; where you can enjoy the large sandy beaches, community dock and walking trails. All utilities are ready at the lot and include municipal style fresh water and waste water for a stress and hassle free utility experience, bus pickup if you choose year around living, and many community events for EVERY season of the year! The many families who call PVE home have created a community that is vibrant, positive and thriving and very welcoming. Located close to Camrose and Stettler and only a few minutes outside the sweet town of Bashaw where you have all your essential amenities. Life at the lake truly is about connecting and creating lasting memories and a place for family and friends to gather. Sit back, relax, unwindâ€l.any time of the yearâ€l.. and enhance your future! Price includes GST.

#### **Amenities**

Amenities Beach Access, Boating, Trash

Waterfront Beach Access, Lake, Lake Privileges