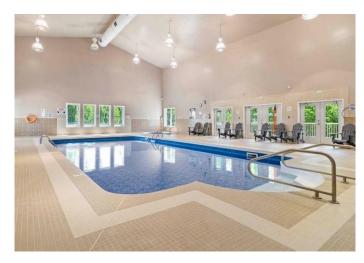

## \$249,900

0 Bedroom, 0.00 Bathroom, Land on 0.14 Acres

Raymond Shores, Rural Ponoka County, Alberta

GET READY FOR LAKE LIFE with the family at Raymond Shores RV Resort on Gull Lake! You will not want to miss out on the chance to secure one of the few PREMIUM lots you can find at this resort. This one comes with a LUXURY 2019 385GK-R SOLITUDE. 38.5' 5TH WHEEL RV, skirted & insulated so you are set up for YEAR ROUND ENJOYMENT! Includes one year of on-site warranty. A stunning custom unit that has been fully upgraded with all the bells and whistles from elegant crown moulding, a retractable tv/entertainment centre, to your power reclining, heated & MASSAGING theatre seats. You will never have to worry about storage, everywhere you look this unit has handy compartments including a pull out ottoman under the master bed, a massive pass-through storage area from the exterior, and an oversized closet in the master. Along with a cozy queen bed, you have a sleeper sofa in the living room, and the outdoor shed could easily be converted into a bunkhouse for guests. Enjoy peace and tranquility in your beautifully landscaped lot, that backs onto a picturesque pasture where you watch the wildlife roam. Another rare feature of this lot is it sits next to an easement which adds even more space and privacy! The community features beautiful walking paths, a clubhouse with an indoor pool/hot tub, fitness centre,

## **Amenities**

Amenities Beach Access, Boating, Clubhouse, Coin Laundry, Fitness Center,

Indoor Pool, Park, Party Room, Recreation Facilities, Snow Removal,

Spa/Hot Tub, Storage

Waterfront Lake