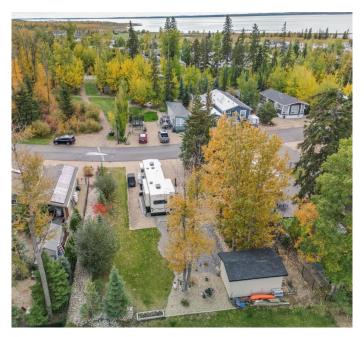

## \$249,900

0 Bedroom, 0.00 Bathroom, Land on 0.14 Acres

Raymond Shores, Rural Ponoka County, Alberta

GET READY FOR LAKE LIFE with the family at Raymond Shores RV Resort on Gull Lake! You will not want to miss out on the chance to secure one of the few PREMIUM lots you can find at this resort. This one comes with a LUXURY 2019 385GK-R SOLITUDE. 38.5' 5TH WHEEL RV, skirted & insulated so you are set up for YEAR ROUND ENJOYMENT! Includes one year of on-site warranty. A stunning custom unit that has been fully upgraded with all the bells and whistles from elegant crown moulding, a retractable tv/entertainment centre, to your power reclining, heated & MASSAGING theatre seats. You will never have to worry about storage, everywhere you look this unit has handy compartments including a pull out ottoman under the master bed, a massive pass-through storage area from the exterior, and an oversized closet in the master. Along with a cozy queen bed, you have a sleeper sofa in the living room, and the outdoor shed could easily be converted into a bunkhouse for guests. Enjoy peace and tranquility in your beautifully landscaped lot, that backs onto a picturesque pasture where you watch the wildlife roam. Another rare feature of this lot is it sits next to an easement which adds even more space and privacy! The community features beautiful walking paths, a clubhouse with an indoor pool/hot tub, fitness centre,

### **Exterior**

Exterior Features BBQ gas line, Fire Pit, Lighting, RV Hookup

Lot Description Backs on to Park/Green Space, Close to Clubhouse, Garden,

Landscaped, No Neighbours Behind, Pasture, Treed