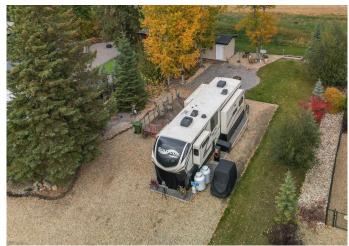

## \$249,900

0 Bedroom, 0.00 Bathroom, Land on 0.14 Acres

Raymond Shores, Rural Ponoka County, Alberta

GET READY FOR LAKE LIFE with the family at Raymond Shores RV Resort on Gull Lake! You will not want to miss out on the chance to secure one of the few PREMIUM lots you can find at this resort. This one comes with a LUXURY 2019 385GK-R SOLITUDE. 38.5' 5TH WHEEL RV, skirted & insulated so you are set up for YEAR ROUND ENJOYMENT! Includes one year of on-site warranty. A stunning custom unit that has been fully upgraded with all the bells and whistles from elegant crown moulding, a retractable tv/entertainment centre, to your power reclining, heated & MASSAGING theatre seats. You will never have to worry about storage, everywhere you look this unit has handy compartments including a pull out ottoman under the master bed, a massive pass-through storage area from the exterior, and an oversized closet in the master. Along with a cozy queen bed, you have a sleeper sofa in the living room, and the outdoor shed could easily be converted into a bunkhouse for guests. Enjoy peace and tranquility in your beautifully landscaped lot, that backs onto a picturesque pasture where you watch the wildlife roam. Another rare feature of this lot is it sits next to an easement which adds even more space and privacy! The community features beautiful walking paths, a clubhouse with an indoor pool/hot tub, fitness centre,

### **Exterior**

Exterior Features BBQ gas line, Fire Pit, Lighting, RV Hookup

Lot Description Backs on to Park/Green Space, Close to Clubhouse, Garden,

Landscaped, No Neighbours Behind, Pasture, Treed