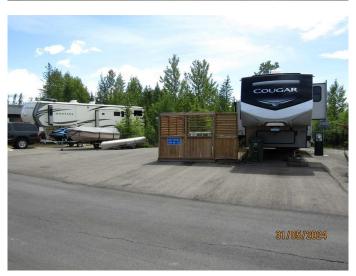

## \$199,900

0 Bedroom, 0.00 Bathroom, Land on 0.17 Acres

Raymond Shores, Rural Ponoka County, Alberta

Nothing better than life at the lake. Here is an oppurtunity to own a very large lot at Raymond Shores. All you need to do is bring the RV and thereafter put your feet up. Front third of the lot is paved for the RV and parking. The remainder of the lot is fenced for your four legged friends and has been left in a natural state for you to enjoy. Included in the price is a 10x12 bunkhouse that has power and includes a murphy bed for your guests. Also included is a 4x8 tool shed, fire pit, two gazebos measuring 11x9 and a deck that is 8 feet by 32 feet. There is fibre optics at the lot and water and sewer are included in your condo fees for the RV. The RV on site and in the pictures is NOT included in the sale price. Obvious amenities include use of the lake and beach but there is a fully equiped clubhouse that has an indoor pool, hottub and gym with pickle ball courts located just outside of the clubhouse. There are also trails throughout the subdivision and behind the lot where one can enjoy a leisurely stroll. If you get a chance, come take a look at what life at the lake can look like.

#### **Exterior**

Exterior Features Fire Pit, RV Hookup

Lot Description Gazebo, Many Trees, Paved, Native Plants