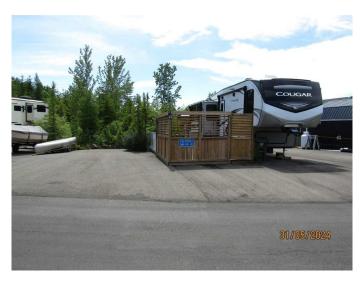

## \$199,900

0 Bedroom, 0.00 Bathroom, Land on 0.17 Acres

Raymond Shores, Rural Ponoka County, Alberta

Nothing better than life at the lake. Here is an oppurtunity to own a very large lot at Raymond Shores. All you need to do is bring the RV and thereafter put your feet up. Front third of the lot is paved for the RV and parking. The remainder of the lot is fenced for your four legged friends and has been left in a natural state for you to enjoy. Included in the price is a 10x12 bunkhouse that has power and includes a murphy bed for your guests. Also included is a 4x8 tool shed, fire pit, two gazebos measuring 11x9 and a deck that is 8 feet by 32 feet. There is fibre optics at the lot and water and sewer are included in your condo fees for the RV. The RV on site and in the pictures is NOT included in the sale price. Obvious amenities include use of the lake and beach but there is a fully equiped clubhouse that has an indoor pool, hottub and gym with pickle ball courts located just outside of the clubhouse. There are also trails throughout the subdivision and behind the lot where one can enjoy a leisurely stroll. If you get a chance, come take a look at what life at the lake can look like.

#### **Exterior**

Exterior Features Fire Pit, RV Hookup

Lot Description Gazebo, Many Trees, Paved, Native Plants