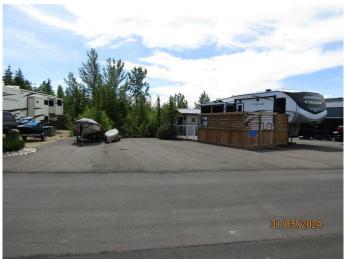

## \$199,900

0 Bedroom, 0.00 Bathroom, Land on 0.17 Acres

Raymond Shores, Rural Ponoka County, Alberta

Nothing better than life at the lake. Here is an oppurtunity to own a very large lot at Raymond Shores. All you need to do is bring the RV and thereafter put your feet up. Front third of the lot is paved for the RV and parking. The remainder of the lot is fenced for your four legged friends and has been left in a natural state for you to enjoy. Included in the price is a 10x12 bunkhouse that has power and includes a murphy bed for your guests. Also included is a 4x8 tool shed, fire pit, two gazebos measuring 11x9 and a deck that is 8 feet by 32 feet. There is fibre optics at the lot and water and sewer are included in your condo fees for the RV. The RV on site and in the pictures is NOT included in the sale price. Obvious amenities include use of the lake and beach but there is a fully equiped clubhouse that has an indoor pool, hottub and gym with pickle ball courts located just outside of the clubhouse. There are also trails throughout the subdivision and behind the lot where one can enjoy a leisurely stroll. If you get a chance, come take a look at what life at the lake can look like.

#### **Exterior**

Exterior Features Fire Pit, RV Hookup

Lot Description Gazebo, Many Trees, Paved, Native Plants