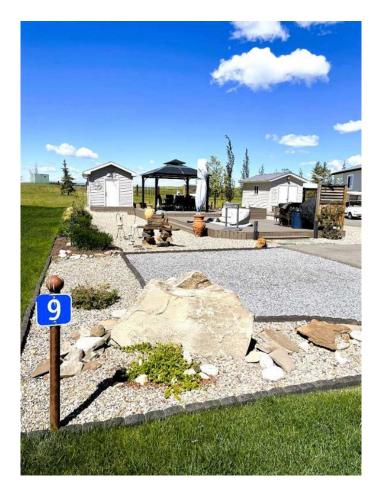

# \$143,500 - 41019 Range Road 11 Unit #9, Rural Lacombe County

MLS® #A2198323

\$143,500

0 Bedroom, 0.00 Bathroom, Land on 0.10 Acres

Sandy Point, Rural Lacombe County, Alberta

Escape to the incredible four-season, gated community of Sandy Point Resort in Gull Lake! This fully matured landscaped lot is located in a quiet cul-de-sac, backing onto the first tee of the golf course and bordered on one side by a grass access path. No neighbors behind you. Whether you are looking for a seasonal retreat or a long-term getaway, this lot offers everything you need. Pull up your RV or put on a modular home.

Lot #9 is in the fully developed phase 1 of the resort and has been meticulously landscaped with perennials, shrubs and trees. No grass to cut so you can enjoy lake living without all the lawn maintenance. All the beds have irrigation systems with timers for added convenience while you are away. The property has 2 decks, the bottom deck is 16'x24' and the top deck is 16'x18'. There is a gazebo with three coolaroo outdoor roller shades. The shed is 10x'12' with power and heavy duty shelving, ideal for a freezer or fridge. There is a paved parking pad for 2 vehicles and extra parking for your boat or golf cart. Sandy Point Resort is close to amenities in Bentley & Lacombe, Sylvan Lake as well as fresh produce from local greenhouses and U Pick Berry Farms. This is A Beautiful gated community that includes a community gazebo with fire pit, showers, bathrooms, laundry facilities, playgrounds and a short walk or golf cart trip to Sandy Point Beach! Off site amenities offer a

driving range, gated storage compound, community garden area, convenience store, marina with gas and propane services, seasonal restaurant with rooftop patio and soon to be opened 12-hole Golf Course! This is a great opportunity to own a lake lot in of Alberta's most sought after resort.