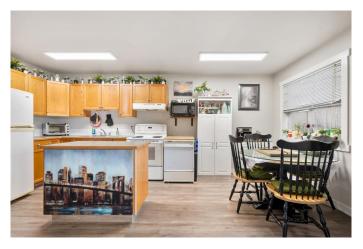

### \$150,000

2 Bedroom, 1.00 Bathroom, 461 sqft Residential on 0.00 Acres

Central Innisfail, Innisfail, Alberta

Welcome to Unit A, a stylish and inviting bi-level condo offering 900 sq. ft. of modern living space. Freshly updated with sleek laminate flooring, new doors, and a contemporary bathroom, this home blends comfort and sophistication. The recent exterior upgrades in 2022 enhance its curb appeal, making it a standout in this charming community.

Enjoy the best of both worlds with spacious lower-level bedrooms that stay cool in the summer, providing a restful retreat. The modern kitchen and adjoining dining room are perfect for everyday meals or entertaining guests. And with over 869 square feet of living space, there's plenty of room to spread out and make it your own.

#### Interior

Interior Features Ceiling Fan(s), Kitchen Island, Laminate Counters, No Animal Home,

Master Downstairs, Storage

Appliances Dishwasher, Electric Range, Range Hood, Refrigerator

Heating Mid Efficiency, Forced Air, Natural Gas