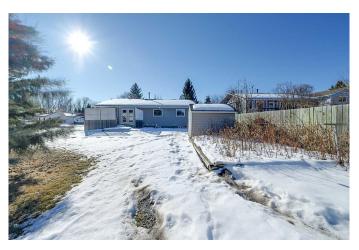

## \$499,900

4 Bedroom, 3.00 Bathroom, 1,296 sqft Residential on 0.24 Acres

English Estates, Lacombe, Alberta

Welcome to 71 Pickwick Lane! A spacious, 4 bed, 3 bath bungalow nestled in the charming community of Lacombe. This corner lot boasts a generous sized yard, a small garden and evergreens for a little privacy. Inside, the great use of space includes 3 bedrooms upstairs, a huge rec/family room downstairs and storage room to fit all the families things! The double attached garage also lends extra space for storage. This house would make a perfect home for a growing family!

#### **Exterior**

Exterior Features Fire Pit

Corner Lot Lot Description

Roof Shingle

Construction Vinyl Siding

Foundation **Poured Concrete** 