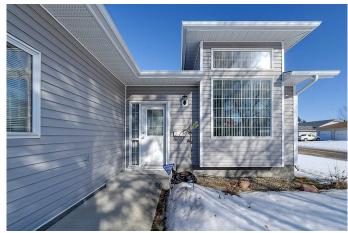

## \$499,900

4 Bedroom, 3.00 Bathroom, 1,296 sqft Residential on 0.24 Acres

English Estates, Lacombe, Alberta

Welcome to 71 Pickwick Lane! A spacious, 4 bed, 3 bath bungalow nestled in the charming community of Lacombe. This corner lot boasts a generous sized yard, a small garden and evergreens for a little privacy. Inside, the great use of space includes 3 bedrooms upstairs, a huge rec/family room downstairs and storage room to fit all the families things! The double attached garage also lends extra space for storage. This house would make a perfect home for a growing family!

#### **Exterior**

Exterior Features Fire Pit

Corner Lot Lot Description

Roof Shingle

Construction Vinyl Siding

Foundation **Poured Concrete** 