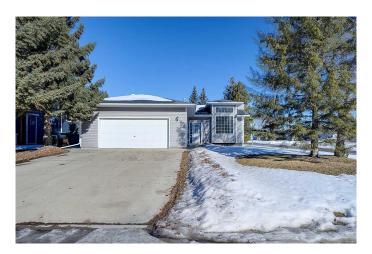

# \$499,900 - 71 Pickwick Lane S, Lacombe

MLS® #A2197749

## \$499,900

4 Bedroom, 3.00 Bathroom, 1,296 sqft Residential on 0.24 Acres

English Estates, Lacombe, Alberta

Welcome to 71 Pickwick Lane! A spacious, 4 bed, 3 bath bungalow nestled in the charming community of Lacombe. This corner lot boasts a generous sized yard, a small garden and evergreens for a little privacy. Inside, the great use of space includes 3 bedrooms upstairs, a huge rec/family room downstairs and storage room to fit all the families things! The double attached garage also lends extra space for storage. This house would make a perfect home for a growing family!