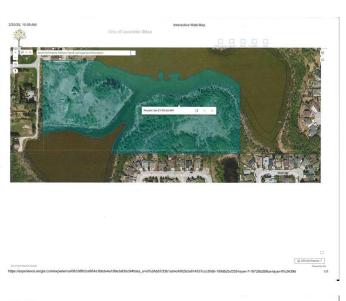

#### \$1,450,000

0 Bedroom, 0.00 Bathroom, Land on 22.71 Acres

None, Lacombe, Alberta

What is your vision for this stunningly beautiful 22.71 acre property in the heart of the City of Lacombe? The land offers wonderful, year-round views of Lake Anne, Elizabeth Lake, Burman University, and the surrounding natural area. It is amazing to think that all of Lacombe and Burman's amenities are nearby when stepping foot onto this secluded and peaceful parcel.

## **Community Information**

| Address     | 20 Cranna Lake Drive |
|-------------|----------------------|
| Subdivision | None                 |
| City        | Lacombe              |
| County      | Lacombe              |
| Province    | Alberta              |
| Postal Code | T4L 1S5              |