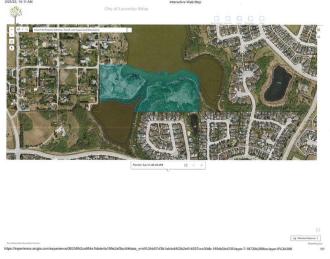

#### \$1,450,000

0 Bedroom, 0.00 Bathroom, Land on 22.71 Acres

None, Lacombe, Alberta

What is your vision for this stunningly beautiful 22.71 acre property in the heart of the City of Lacombe? The land offers wonderful, year-round views of Lake Anne, Elizabeth Lake, Burman University, and the surrounding natural area. It is amazing to think that all of Lacombe and Burman's amenities are nearby when stepping foot onto this secluded and peaceful parcel.

## **Community Information**

| Address     | 20 Cranna Lake Drive |
|-------------|----------------------|
| Subdivision | None                 |
| City        | Lacombe              |
| County      | Lacombe              |
| Province    | Alberta              |
| Postal Code | T4L 1S5              |