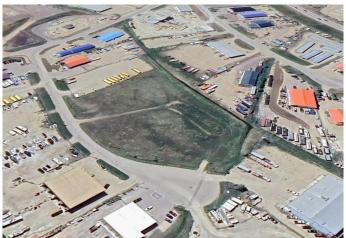

### \$575,000

0 Bedroom, 0.00 Bathroom, Land on 3.26 Acres

Beju Industrial Park, Sylvan Lake, Alberta

This prime 3.26-acre commercial property in the thriving community of Sylvan Lake presents an exceptional opportunity for entrepreneurs and investors alike. Located in a high-growth area, the property offers excellent visibility and easy access, ensuring maximum exposure for your business. Whether you envision a retail space, office building, or industrial venture, the ample lot size provides the flexibility to design and develop according to your needs. With immediate possession available, you can start building your business without delay and take advantage of Sylvan Lake's expanding market. A well is already on-site, though setbacks will apply, and with town approval, the property offers subdivision potential, adding even more flexibility for future expansion or investment. With its strategic location, significant lot size, and development potential, this commercial property is a rare find in one of Alberta's fastest-growing communities. Don't miss the chance to secure this high-value opportunity!