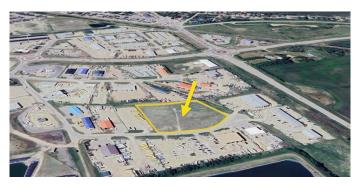

### \$575,000

0 Bedroom, 0.00 Bathroom, Land on 3.26 Acres

Beju Industrial Park, Sylvan Lake, Alberta

This prime 3.26-acre commercial property in the thriving community of Sylvan Lake presents an exceptional opportunity for entrepreneurs and investors alike. Located in a high-growth area, the property offers excellent visibility and easy access, ensuring maximum exposure for your business. Whether you envision a retail space, office building, or industrial venture, the ample lot size provides the flexibility to design and develop according to your needs. With immediate possession available, you can start building your business without delay and take advantage of Sylvan Lake's expanding market. A well is already on-site, though setbacks will apply, and with town approval, the property offers subdivision potential, adding even more flexibility for future expansion or investment. With its strategic location, significant lot size, and development potential, this commercial property is a rare find in one of Alberta's fastest-growing communities. Don't miss the chance to secure this high-value opportunity!

## **Community Information**

Address 16 Sylvaire Close

Subdivision Beju Industrial Park

City Sylvan Lake

County Red Deer County

Province Alberta
Postal Code T4S2H6