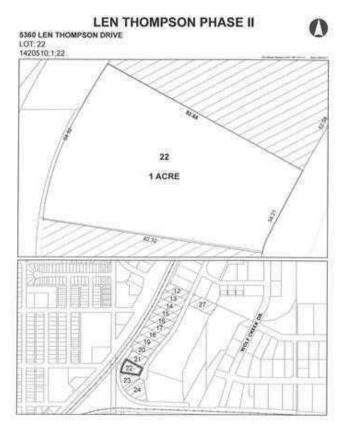

# \$225,000 - 5360 Len Thompson Drive, Lacombe

MLS® #A2195901

### \$225,000

0 Bedroom, 0.00 Bathroom, Land on 1.00 Acres

Wolf Creek Industrial Park, Lacombe, Alberta

15 Acre industrial park in the heart of Lacombe. Easy access to Highway 2, 2A and 12. Great location across from the new Public Works shop and yard site. On pavement. Great visibility from highway 2A. Zoned light industrial and there is potential for commercial / retail uses as well. Shovel ready with street lights and services to lot. Lots are 1 to 1.5 acres but could easily be amalgamated for larger parcel needs.

# **Community Information**

Address 5360 Len Thompson Drive Subdivision Wolf Creek Industrial Park

City Lacombe
County Lacombe
Province Alberta
Postal Code T4L 2H3

#### **Additional Information**

Date Listed February 19th, 2025

Days on Market 44
Zoning I1