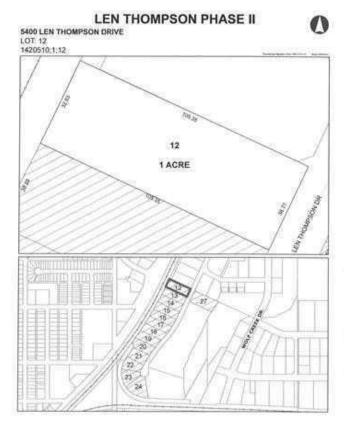

# \$225,000 - 5400 Len Thompson Drive, Lacombe

MLS® #A2195880

### \$225,000

0 Bedroom, 0.00 Bathroom, Land on 1.00 Acres

Wolf Creek Industrial Park, Lacombe, Alberta

15 Acre industrial park in the heart of Lacombe. Easy access to Highway 2, 2A and 12. Great location across from the new Public Works shop and yard site. On pavement. Great visibility from highway 2A. Zoned light industrial and there is potential for commercial / retail uses as well. Shovel ready with street lights and services to lot. Lots are 1 to 1.5 acres but could easily be amalgamated for larger parcel needs.

### **Community Information**

Address

5400 Len Thompson Drive

Subdivision

Wolf Creek Industrial Park

City

Lacombe

County