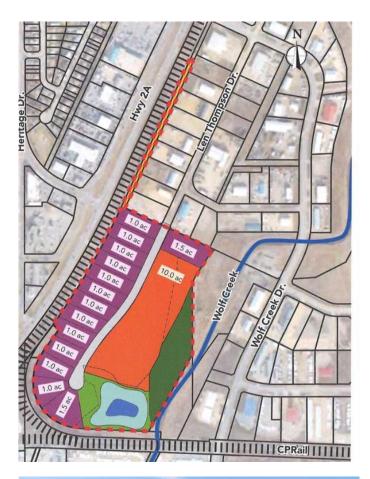

#### \$337,500

0 Bedroom, 0.00 Bathroom, Land on 1.50 Acres

Wolf Creek Industrial Park, Lacombe, Alberta

15 Acre industrial park in the heart of Lacombe. Easy access to Highway 2, 2A and 12. Great location across from the new Public Works shop and yard site. On pavement. Great visibility from highway 2A. Zoned light industrial and there is potential for commercial / retail uses as well. Shovel ready with street lights and services to lot. Lots are 1 to 1.5 acres but could easily be amalgamated for larger parcel needs.