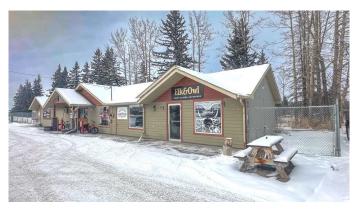

# \$409,000 - 708 & 712 Main Ave W, Sundre

MLS® #A2195692

## \$409,000

0 Bedroom, 0.00 Bathroom, Commercial on 0.61 Acres

NONE, Sundre, Alberta

For Sale: Prime Commercial Property on Highway 27 in Sundre, Buy the building, E-bike Store business with opportunity to expand and diversify, two rental incomes and a separately title lot.

Take advantage of this exceptional opportunity to own a high-visibility commercial property in the thriving heart of Sundre! Located on the busy Highway 27 in a rapidly developing commercial area, this property sees over 22,000 vehicles passing by daily, making it a perfect investment for an established business or a new venture. You can operate your business in Bay 1 while earning rental income from the two additional bays, or easily reconfigure the space into four separate bays.

### Property Highlights:

Approx. 2,283 sq. ft. of versatile commercial space, zoned for Highway Commercial use. Recently renovated in 2011, with updates including dormers, roof supports, dividing walls, upgraded entrances, columns, and stonework.