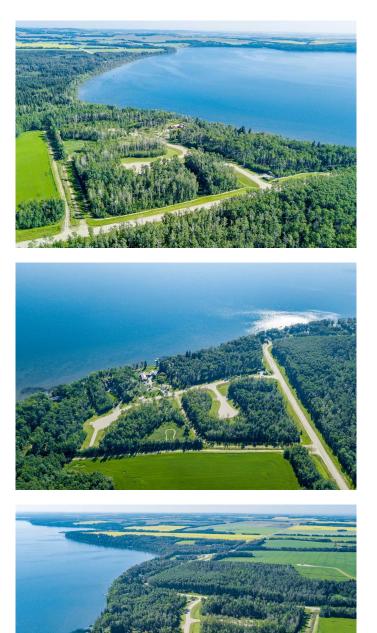

#### \$469,900

0 Bedroom, 0.00 Bathroom, Land on 0.75 Acres

Eagle's Quay, Rural Lacombe County, Alberta

Stunning lakefront lot in the desirable Eagle Quay subdivision. This spacious 3/4 acre lot offers a prime opportunity to build your dream home with breathtaking water views. Enjoy the serene surroundings and direct lake access, perfect for year-round recreation and relaxation. Don't miss this rare chance to own a piece of lakefront paradise.