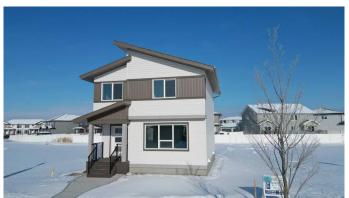

# \$475,000 - 18 Memorial Parkway, Rural Red Deer County

MLS® #A2194332

# \$475,000

3 Bedroom, 3.00 Bathroom, 1,454 sqft Residential on 0.09 Acres

Liberty Landing, Rural Red Deer County, Alberta

Custom Built by Somerset Homes this modern 2 storey home. Unique plan allows for main floor living with the benefit of more rooms on the second floor. Home is adorned with high quality finishes throughout. Home has a great open floorplan, and great light with oversized windows. 9' main floor, and large central island. Custom railing. Located in the community of Liberty Landing, with great access to parks and extensive pathway network. Includes large deck and \$1000 landscape voucher provided by the Developer.

#### **Essential Information**

MLS® # A2194332 Price \$475,000

Bedrooms 3
Bathrooms 3.00

Full Baths 2

Half Baths 1

Square Footage 1,454 Acres 0.09

Year Built 2023

Type Residential
Sub-Type Detached
Style 2 Storey