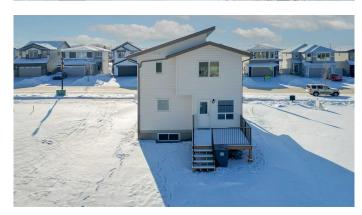

# \$475,000 - 18 Memorial Parkway, Rural Red Deer County

MLS® #A2194332

# \$475,000

3 Bedroom, 3.00 Bathroom, 1,454 sqft Residential on 0.09 Acres

Liberty Landing, Rural Red Deer County, Alberta

Custom Built by Somerset Homes this modern 2 storey home. Unique plan allows for main floor living with the benefit of more rooms on the second floor. Home is adorned with high quality finishes throughout. Home has a great open floorplan, and great light with oversized windows. 9' main floor, and large central island. Custom railing. Located in the community of Liberty Landing, with great access to parks and extensive pathway network. Includes large deck and \$1000 landscape voucher provided by the Developer.

#### **Exterior**

Exterior Features Private Yard

Lot Description Back Lane, Back Yard

Roof Asphalt Shingle

Construction Vinyl Siding, Wood Frame

Foundation Poured Concrete