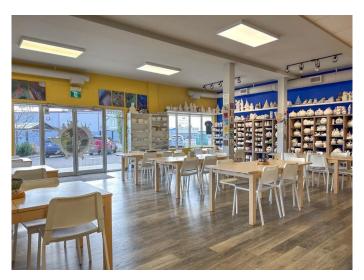

### \$85,000

0 Bedroom, 0.00 Bathroom, Commercial on 0.00 Acres

None, Lacombe, Alberta

From beautiful Lacombe, Alberta, comes a rare offering featuring one of the world's original professions - Painted Earth Pottery Studio! Take the reins of this established, family owned business that brings great cash flow in an ideal, high visibility location. 'Painted Earth' features a bright & spacious front retail area, a conference room ideal for private events and classes, a room dedicated just to molding and another room for glazing and kiln drying. All inventory and equipment included! Last, but maybe most important, all the clay used at Painted Earth is sourced from right here in Alberta!