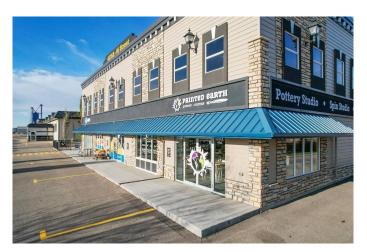

### \$85,000

0 Bedroom, 0.00 Bathroom, Commercial on 0.00 Acres

None, Lacombe, Alberta

From beautiful Lacombe, Alberta, comes a rare offering featuring one of the world's original professions - Painted Earth Pottery Studio! Take the reins of this established, family owned business that brings great cash flow in an ideal, high visibility location. 'Painted Earth' features a bright & spacious front retail area, a conference room ideal for private events and classes, a room dedicated just to molding and another room for glazing and kiln drying. All inventory and equipment included! Last, but maybe most important, all the clay used at Painted Earth is sourced from right here in Alberta!

## **Community Information**

Address 1101, 4876a 46th Street

Subdivision None
City Lacombe

County Lacombe
Province Alberta
Postal Code T4L 2B4