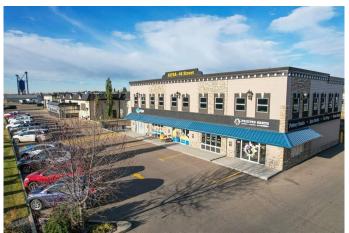

### \$85,000

0 Bedroom, 0.00 Bathroom, Commercial on 0.00 Acres

None, Lacombe, Alberta

From beautiful Lacombe, Alberta, comes a rare offering featuring one of the world's original professions - Painted Earth Pottery Studio! Take the reins of this established, family owned business that brings great cash flow in an ideal, high visibility location. 'Painted Earth' features a bright & spacious front retail area, a conference room ideal for private events and classes, a room dedicated just to molding and another room for glazing and kiln drying. All inventory and equipment included! Last, but maybe most important, all the clay used at Painted Earth is sourced from right here in Alberta!

## **Community Information**

Address 1101, 4876a 46th Street

Subdivision None
City Lacombe

County Lacombe
Province Alberta
Postal Code T4L 2B4