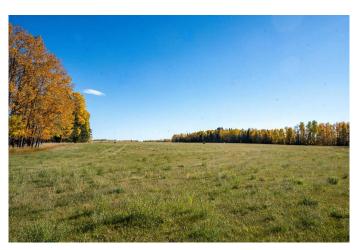

### \$629,000

0 Bedroom, 0.00 Bathroom, Land on 155.00 Acres

NONE, Rural Clearwater County, Alberta

SUPER LOCATION! Just 1 km south of Hwy 11 and approximately 10 minutes east of RMH. The BARE QUARTER â€" 155 acres features some stunning building sites! The property includes 100 acres of pasture and trees, that has carried about 35-30 Cow Calf Pairs, with a Dugout, some newer fencing, along with 55 acres of productive Hay land. Power is at the property line. Fully fenced for cattle or horses. Enjoy easy access from two sides, bordered by Range Road 6-0 and Township Road 384. Approx 40 Mins to Red Deer or Hwy 2.