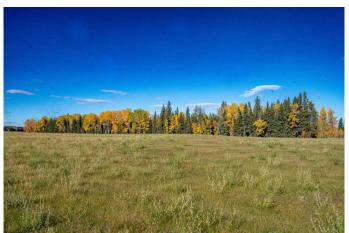

### \$629,000

0 Bedroom, 0.00 Bathroom, Land on 155.00 Acres

NONE, Rural Clearwater County, Alberta

SUPER LOCATION! Just 1 km south of Hwy 11 and approximately 10 minutes east of RMH. The BARE QUARTER â€" 155 acres features some stunning building sites! The property includes 100 acres of pasture and trees, that has carried about 35-30 Cow Calf Pairs, with a Dugout, some newer fencing, along with 55 acres of productive Hay land. Power is at the property line. Fully fenced for cattle or horses. Enjoy easy access from two sides, bordered by Range Road 6-0 and Township Road 384. Approx 40 Mins to Red Deer or Hwy 2.