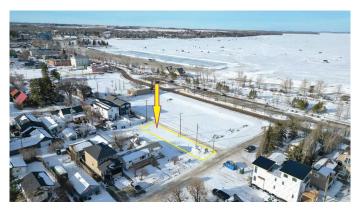

## \$299,900

0 Bedroom, 0.00 Bathroom, Land on 0.09 Acres

Cottage Area, Sylvan Lake, Alberta

WOW...don't miss this opportunity to build your dream home/cottage just steps from the lake on this 30 x 125 ft. lot. Cottage district lots have become increasing rare, now is the time to build! This unbeatable location is just off Lakeshore drive near the park, and steps to the lake. You'll love watching the all action and enjoying the sunsets from your deck. With close proximity to restaurants, shopping, the marina, boardwalk-you'll be able to truly enjoy the Sylvan Lake lifestyle. Sylvan has become a 4 seasons destination with countless activities going on all year long. Lot has been subdivided, graded, serviced to property line, and is ready to build on. The side laneway will be paved. No restrictions on time to build, so you can hold it until YOU are ready.

#### **Exterior**

Lot Description Back Yard, Cleared, Lake, Front Yard, Near Shopping Center, Level,

Rectangular Lot, Waterfront