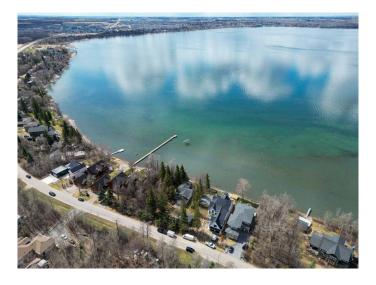

## \$299,900

0 Bedroom, 0.00 Bathroom, Land on 0.09 Acres

Cottage Area, Sylvan Lake, Alberta

WOW...don't miss this opportunity to build your dream home/cottage just steps from the lake on this 30 x 125 ft. lot. Cottage district lots have become increasing rare, now is the time to build! This unbeatable location is just off Lakeshore drive near the park, and steps to the lake. You'll love watching the all action and enjoying the sunsets from your deck. With close proximity to restaurants, shopping, the marina, boardwalk-you'll be able to truly enjoy the Sylvan Lake lifestyle. Sylvan has become a 4 seasons destination with countless activities going on all year long. Lot has been subdivided, graded, serviced to property line, and is ready to build on. The side laneway will be paved. No restrictions on time to build, so you can hold it until YOU are ready.

#### **Amenities**

Is Waterfront Yes