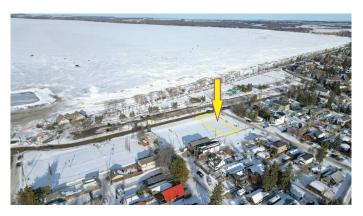

## \$399,900

0 Bedroom, 0.00 Bathroom, Land on 0.10 Acres

Cottage Area, Sylvan Lake, Alberta

WOW...don't miss this opportunity to build your dream home/cottage on the lake on this 34 x 130 ft. lot. Cottage district lots have become increasing rare, now is the time to build! This unbeatable location is on Lakeshore drive just across from the park and steps to the lake. You'll love watching the all action and enjoying the sunsets from your deck. With close proximity to restaurants, shopping, the marina, boardwalk-you'll be able to truly enjoy the Sylvan Lake lifestyle. Sylvan has become a 4 seasons destination with countless activities going on all year long. Lots have been graded and serviced and are ready to build on. The rear laneway will be paved. No restrictions on time to build so you can hold it until YOU are ready.

## **Community Information**

Address 4211 Lakeshore Drive

Subdivision Cottage Area

City Sylvan Lake

County Red Deer County

Province Alberta
Postal Code T4S 1C1