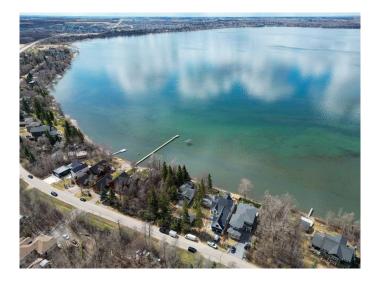

## \$399,900

0 Bedroom, 0.00 Bathroom, Land on 0.10 Acres

Cottage Area, Sylvan Lake, Alberta

WOW...don't miss this opportunity to build your dream home/cottage on the lake on this 34 x 130 ft. lot. Cottage district lots have become increasing rare, now is the time to build! This unbeatable location is on Lakeshore drive just across from the park and steps to the lake. You'll love watching the all action and enjoying the sunsets from your deck. With close proximity to restaurants, shopping, the marina, boardwalk-you'll be able to truly enjoy the Sylvan Lake lifestyle. Sylvan has become a 4 seasons destination with countless activities going on all year long. Lots have been graded and serviced and are ready to build on. The rear laneway will be paved. No restrictions on time to build so you can hold it until YOU are ready.

## **Amenities**

Is Waterfront Yes