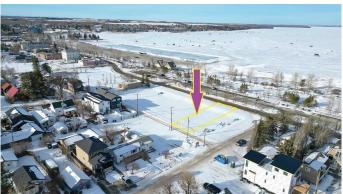

## \$399,900

0 Bedroom, 0.00 Bathroom, Land on 0.10 Acres

Cottage Area, Sylvan Lake, Alberta

WOW...don't miss this opportunity to build your dream home/cottage on the lake on this 34 x 130 ft. lot. Cottage district lots have become increasing rare, now is the time to build! This unbeatable location is on Lakeshore drive just across from the park and steps to the lake. You'll love watching the all action and enjoying the sunsets from your deck. With close proximity to restaurants, shopping, the marina, boardwalk-you'll be able to truly enjoy the Sylvan Lake lifestyle. Sylvan has become a 4 seasons destination with countless activities going on all year long. Lots have been graded and serviced and are ready to build on. The rear laneway will be paved. No restrictions on time to build so you can hold it until YOU are ready.

#### **Exterior**

Lot Description Back Yard, Front Yard, Level, Rectangular Lot, Cleared, Lake, Near

Shopping Center, Waterfront