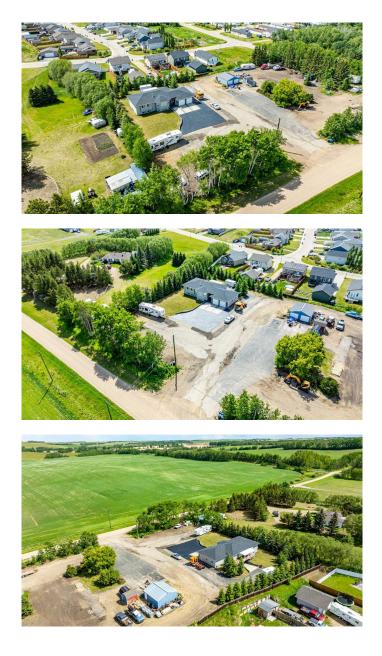

### NONE, Clive, Alberta

This 1.2 Acre Lot with a Double Car Garage / Full Services / is situated on the east side of Clive with mature trees and is next to the open countryside !! It is waiting for your new modular / build a home or shop / garage with its own living quarters....or purchase it with MLS A2190179 That already has an upper end fully developed walkout home and attached oversized garage on its own acre lot as well. This has the opportunity to to purchase with a family member so your able to share your life but own your own side by side land. The land is 27 mins to Lacombe / 35 mins Red Deer / 1.5 to Edmonton and an international airport and 27 mins to Stettler. This is an opportunity that only comes around once in a Blue Moon !! Do Not Let It Slip By !! Quick possession might be possible !! If buyer is only interested in the property with the house the seller will construct a fence to divide and give privacy between the two properties before closing !