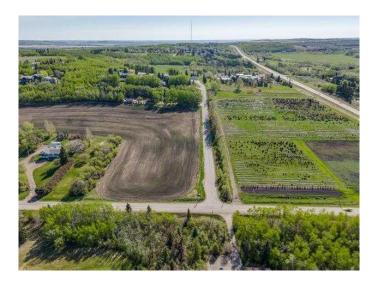

# \$1,050,000

0 Bedroom, 0.00 Bathroom, Land on 23.72 Acres

Balmoral Heights, Rural Red Deer County, Alberta

Almost 24 acres on a paved road(rr270) just East of City limits I/2 km north of Highway 11. Located in an area where you will find upscale homes in various subdivisions. The view from this property is comparable to any.