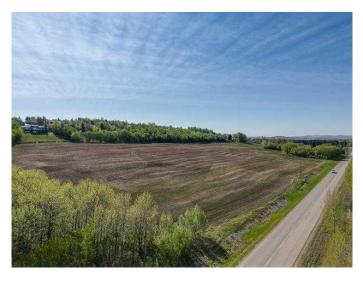

# \$1,050,000

0 Bedroom, 0.00 Bathroom, Land on 23.72 Acres

Balmoral Heights, Rural Red Deer County, Alberta

Almost 24 acres on a paved road(rr270) just East of City limits I/2 km north of Highway 11. Located in an area where you will find upscale homes in various subdivisions. The view from this property is comparable to any.