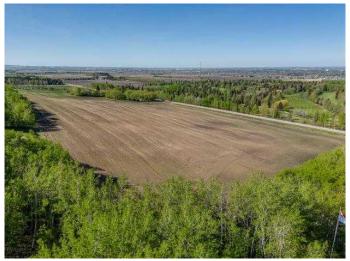

# \$1,050,000

0 Bedroom, 0.00 Bathroom, Land on 23.72 Acres

Balmoral Heights, Rural Red Deer County, Alberta

Almost 24 acres on a paved road(rr270) just East of City limits I/2 km north of Highway 11. Located in an area where you will find upscale homes in various subdivisions. The view from this property is comparable to any.