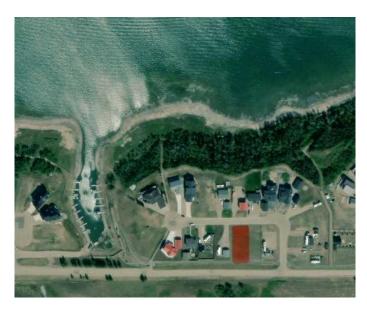

## \$122,000

0 Bedroom, 0.00 Bathroom, Land on 0.20 Acres

Rochon Sands Heights, Rural Stettler No. 6, County of, Alberta

Buffalo Lake at your fingertips, and the possibility of building your Dream house, Lake getaway, or RV lot is up to you. Located on South shores of Buffalo Lake, this development is unique with its own marina plus pavement to your lot! The services including water and sewer are available, current utility costs are \$44/month. The views are astounding. Plus, With this lot you have the option to buy the lot next to it to have one big lot, or pick your neighbour! Buffalo lake is great lake for all lake activities in the Summer or Winter, including boating and fishing. Some of the best fishing on the lake is right out in front of this development 100 yards off shore. The water gets deep quick at this part of the lake which is also good for boating.